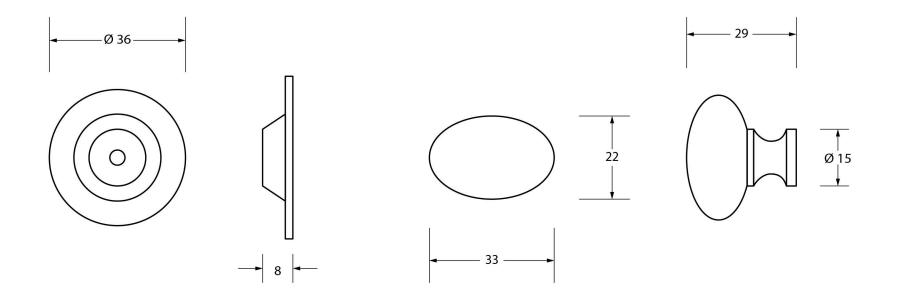

Please Note, due to the hand crafted nature of our products all measurements are approximate and should be used as a guide only.

| Product Information                                                                          | Pack Contents                                            | Fixing Screw                                |                                                                                       |                                                       |
|----------------------------------------------------------------------------------------------|----------------------------------------------------------|---------------------------------------------|---------------------------------------------------------------------------------------|-------------------------------------------------------|
| Product Code:92036Description:Oval Cabinet Knob - 33mmFinish:Aged BronzeBase Material:Bronze | 1 x Cabinet Knob<br>1 x Cabinet Rose<br>2 x Fixing Screw | Size:<br>Type:<br>Finish:<br>Base Material: | 1 x M4 X 45mm<br>1 x M4 x 25mm<br>Slotted Machine Screw<br>Zinc Plating<br>Mild Steel | From the • 1 <sup>®</sup><br>www.from the anvil.co.uk |