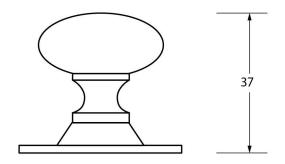

Please Note, due to the hand crafted nature of our products all measurements are approximate and should be used as a guide only.

| Product Information                                                                          | Pack Contents                                            | Fixing Screw                                |                                                                                       |                                                       |
|----------------------------------------------------------------------------------------------|----------------------------------------------------------|---------------------------------------------|---------------------------------------------------------------------------------------|-------------------------------------------------------|
| Product Code:92036Description:Oval Cabinet Knob - 33mmFinish:Aged BronzeBase Material:Bronze | 1 x Cabinet Knob<br>1 x Cabinet Rose<br>2 x Fixing Screw | Size:<br>Type:<br>Finish:<br>Base Material: | 1 x M4 X 45mm<br>1 x M4 x 25mm<br>Slotted Machine Screw<br>Zinc Plating<br>Mild Steel | From the • 1 <sup>®</sup><br>www.from the anvil.co.uk |