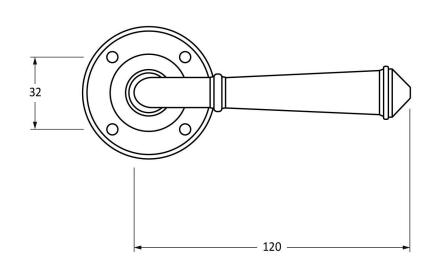

Please Note, due to the hand crafted nature of our products all measurements are approximate and should be used as a guide only.

| rease Note, due to the hand crafted nature of our products an incusariements are approximate and should be used as a gaine only. |                           |                                 |                |                             |
|----------------------------------------------------------------------------------------------------------------------------------|---------------------------|---------------------------------|----------------|-----------------------------|
| Product Information                                                                                                              |                           | Pack Contents                   | Fixing Screws  |                             |
| Product Code:                                                                                                                    | 92050                     | 2 x Handles                     | Size:          | Gauge 6 x 1" (3.5mm x 25mm0 |
| Description:                                                                                                                     | Regency Lever On Rose Set | 1 x Split Spindle (8mm x 110mm) | Type:          | Round Head                  |
| Finish:                                                                                                                          | External Beeswax          | 1 x Split Spindle (8mm x 140mm) | Finish:        | External Beeswax            |
| Base Material:                                                                                                                   | Mild Steel                | 1 x Steel Allen Key             | Base Material: | Stainless Steel             |
|                                                                                                                                  |                           | 8 x Fixing Screws               |                |                             |