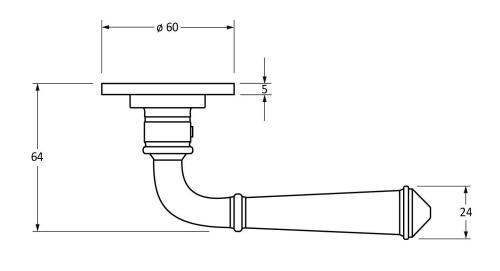

Please Note, due to the hand crafted nature of our products all measurements are approximate and should be used as a guide only.

| rease Note, due to the hand crafted nature of our products an incusariements are approximate and should be used as a gaine only. |                           |                                 |                |                             |
|----------------------------------------------------------------------------------------------------------------------------------|---------------------------|---------------------------------|----------------|-----------------------------|
| Product Information                                                                                                              |                           | Pack Contents                   | Fixing Screws  |                             |
| Product Code:                                                                                                                    | 92050                     | 2 x Handles                     | Size:          | Gauge 6 x 1" (3.5mm x 25mm0 |
| Description:                                                                                                                     | Regency Lever On Rose Set | 1 x Split Spindle (8mm x 110mm) | Type:          | Round Head                  |
| Finish:                                                                                                                          | External Beeswax          | 1 x Split Spindle (8mm x 140mm) | Finish:        | External Beeswax            |
| Base Material:                                                                                                                   | Mild Steel                | 1 x Steel Allen Key             | Base Material: | Stainless Steel             |
|                                                                                                                                  |                           | 8 x Fixing Screws               |                |                             |