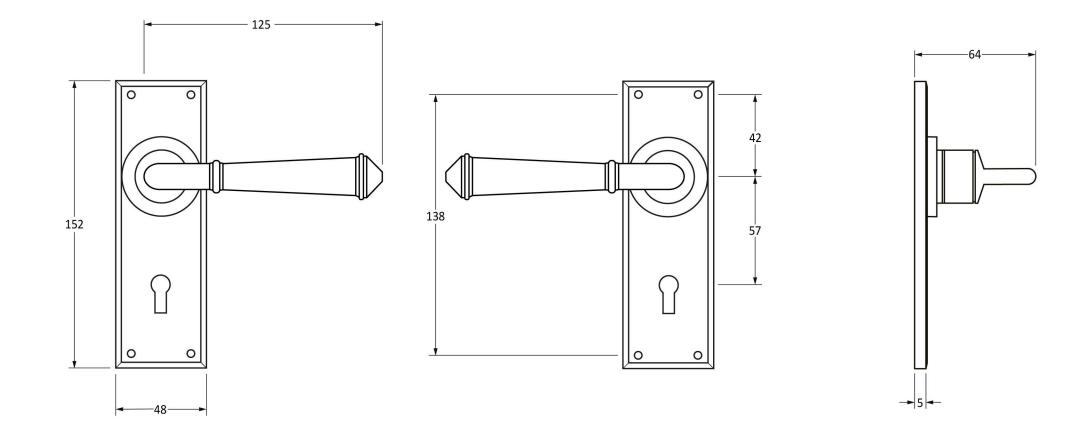

Please Note, due to the hand crafted nature of our products all measurements are approximate and should be used as a guide only.

| Product Information                                                                                                 | Pack Contents                                                                                                                 | Fixing Screws                               |                                                                                  |                                                 |  |
|---------------------------------------------------------------------------------------------------------------------|-------------------------------------------------------------------------------------------------------------------------------|---------------------------------------------|----------------------------------------------------------------------------------|-------------------------------------------------|--|
| Product Code: 92051<br>Description: Regency Lever Lock Set<br>Finish: External Beeswax<br>Base Material: Mild Steel | 2 x Handles<br>1 x Split Spindle (8mm x 110mm)<br>1 x Split Spindle (8mm x 140mm)<br>1 x Steel Allen Key<br>8 x Fixing Screws | Size:<br>Type:<br>Finish:<br>Base Material: | Gauge 6 x 1" (3.5mm x 25mm)<br>Round Head<br>External Beeswax<br>Stainless Steel | From the <b>the</b><br>www.from the anvil.co.uk |  |