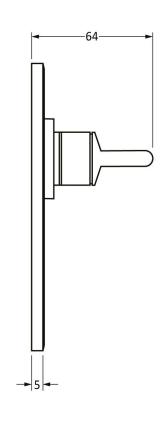

Please Note, due to the hand crafted nature of our products all measurements are approximate and should be used as a guide only.

| Product Information |                         | Pack Contents                   | Fixing Screws  |                             |
|---------------------|-------------------------|---------------------------------|----------------|-----------------------------|
| Product Code:       | 92052                   | 2 x Handles                     | Size:          | Gauge 6 x 1" (3.5mm x 25mm) |
| Description:        | Regency Lever Latch Set | 1 x Split Spindle (8mm x 110mm) | Type:          | Round Head                  |
| Finish:             | External Beeswax        | 1 x Split Spindle (8mm x 140mm) | Finish:        | External Beeswax            |
| Base Material:      | Mild Steel              | 1 x Steel Allen Key             | Base Material: | Stainless Steel             |
|                     |                         | 8 x Fixing Screws               |                |                             |