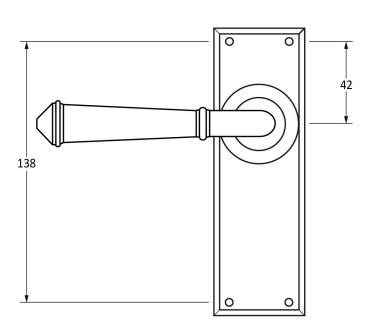

Please Note, due to the hand crafted nature of our products all measurements are approximate and should be used as a guide only.

| Product Information |                         | Pack Contents                   | Fixing Screws  |                             |
|---------------------|-------------------------|---------------------------------|----------------|-----------------------------|
| Product Code:       | 92052                   | 2 x Handles                     | Size:          | Gauge 6 x 1" (3.5mm x 25mm) |
| Description:        | Regency Lever Latch Set | 1 x Split Spindle (8mm x 110mm) | Type:          | Round Head                  |
| Finish:             | External Beeswax        | 1 x Split Spindle (8mm x 140mm) | Finish:        | External Beeswax            |
| Base Material:      | Mild Steel              | 1 x Steel Allen Key             | Base Material: | Stainless Steel             |
|                     |                         | 8 x Fixing Screws               |                |                             |