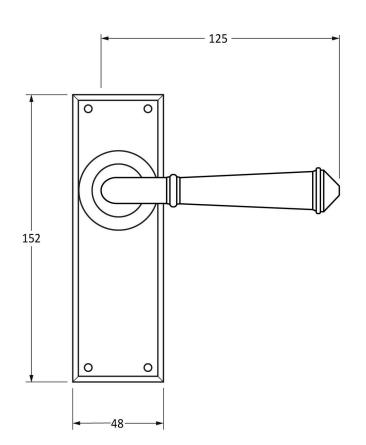

Please Note, due to the hand crafted nature of our products all measurements are approximate and should be used as a guide only.

| Product Information |                         | Pack Contents                   | Fixing Screws  |                             |
|---------------------|-------------------------|---------------------------------|----------------|-----------------------------|
| Product Code:       | 92052                   | 2 x Handles                     | Size:          | Gauge 6 x 1" (3.5mm x 25mm) |
| Description:        | Regency Lever Latch Set | 1 x Split Spindle (8mm x 110mm) | Type:          | Round Head                  |
| Finish:             | External Beeswax        | 1 x Split Spindle (8mm x 140mm) | Finish:        | External Beeswax            |
| Base Material:      | Mild Steel              | 1 x Steel Allen Key             | Base Material: | Stainless Steel             |
|                     |                         | 8 x Fixing Screws               |                |                             |