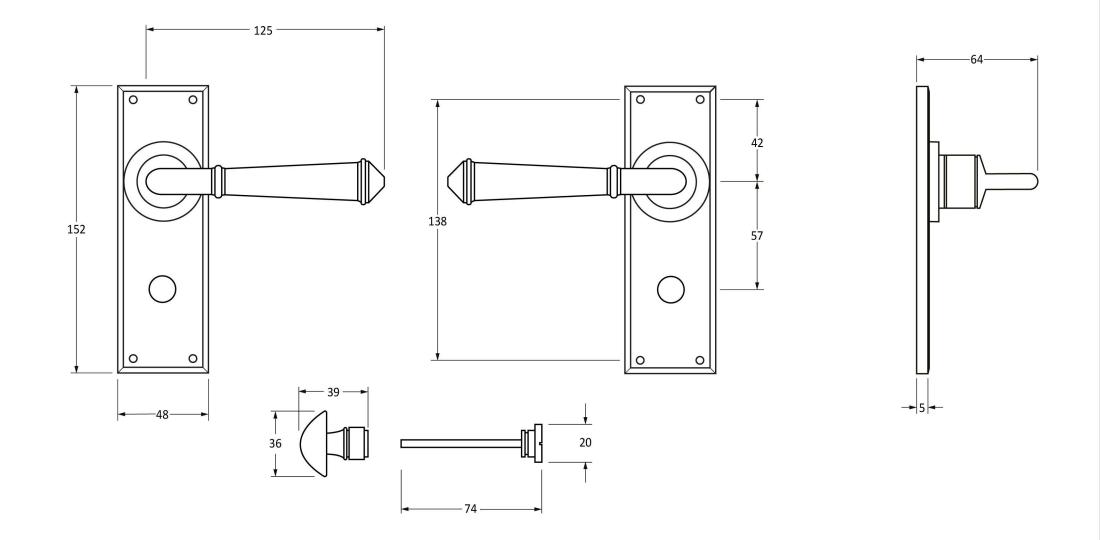

Please Note, due to the hand crafted nature of our products all measurements are approximate and should be used as a guide only.

| Product Information                                                                                                     | Pack Contents                                                                                                                                  | Fixing Screws                                                                                                       |                                                   |
|-------------------------------------------------------------------------------------------------------------------------|------------------------------------------------------------------------------------------------------------------------------------------------|---------------------------------------------------------------------------------------------------------------------|---------------------------------------------------|
| Product Code: 92053<br>Description: Regency Lever Bathroom Set<br>Finish: External Beeswax<br>Base Material: Mild Steel | 2 x Handles<br>1 x Thumbturn<br>1 x Split Spindle (8mm x 110mm)<br>1 x Split Spindle (8mm x 140mm)<br>1 x Steel Allen Key<br>8 x Fixing Screws | Size: Gauge 6 x 1" (3.5mm x 25mm)<br>Type: Round Head<br>Finish: External Beeswax<br>Base Material: Stainless Steel | From the for the for the www.from the anvil.co.uk |