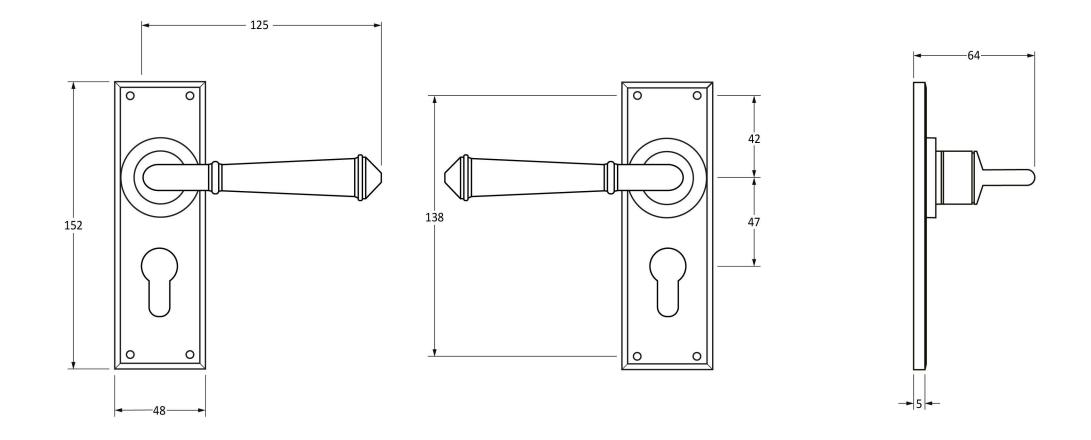

Please Note, due to the hand crafted nature of our products all measurements are approximate and should be used as a guide only.

| Product Information                                                                                      | Pack Content | Pack Contents                                   |                  |                                                                                  |                                                       |
|----------------------------------------------------------------------------------------------------------|--------------|-------------------------------------------------|------------------|----------------------------------------------------------------------------------|-------------------------------------------------------|
| Product Code: 92054<br>Description: Regrency Leve<br>Finish: External Beesv<br>Base Material: Mild Steel |              | dle (8mm x 110mm)<br>dle (8mm x 140mm)<br>n Key | Type:<br>Finish: | Gauge 6 x 1" (3.5mm x 25mm)<br>Round Head<br>External Beeswax<br>Stainless Steel | From the • 1 <sup>®</sup><br>www.from the anvil.co.uk |