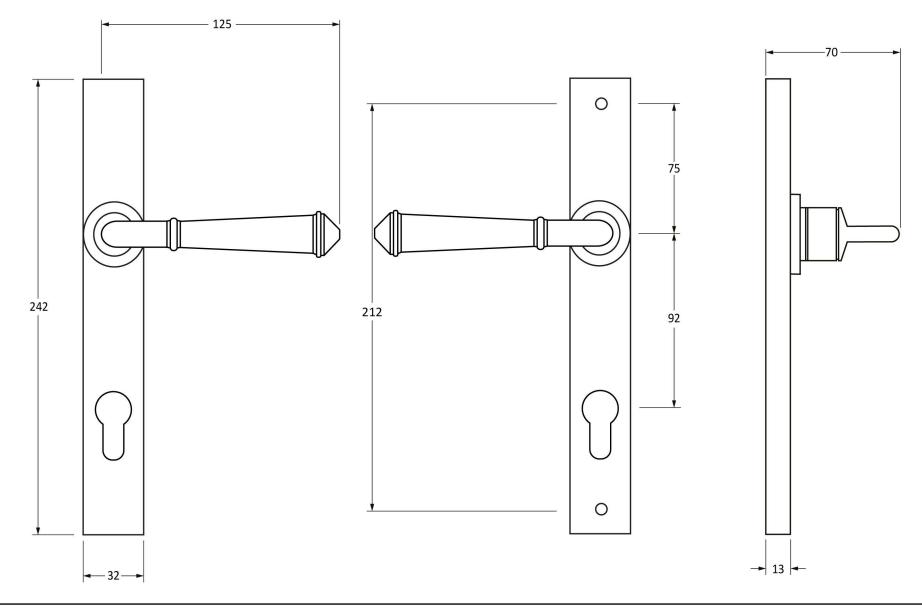

Please Note, due to the hand crafted nature of our products all measurements are approximate and should be used as a guide only.

| Thease Note, and to the halfa drafted nature of our products an incusarements are approximate and should be ased as a gaine only. |                                   |                                 |                |                    |   |
|-----------------------------------------------------------------------------------------------------------------------------------|-----------------------------------|---------------------------------|----------------|--------------------|---|
| Product Information                                                                                                               |                                   | Pack Contents                   | Fixing Screws  |                    |   |
| Product Code:                                                                                                                     | 92055                             | 2 x Handles                     | Size:          | 90mm               |   |
| Description:                                                                                                                      | Avon Sprung Slimline Lever Espag. | 1 x Split Spindle (8mm x 110mm) | Type:          | Slotted Male Bolts |   |
|                                                                                                                                   | Lock Set                          | 1 x Split Spindle (8mm x 140mm) | Finish:        | External Beeswax   | l |
| Finish:                                                                                                                           | External Beeswax                  | 1 x Steel Allen Key             | Base Material: | Stainless Steel    | l |
| Base Material:                                                                                                                    | Mild Steel                        | 2 x Fixing Screws               |                |                    | ı |