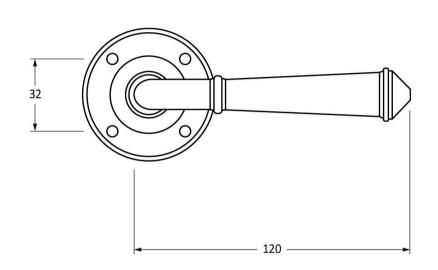

Please Note, due to the hand crafted nature of our products all measurements are approximate and should be used as a guide only.

| Product Information |                           | Pack Contents                   | Fixing Screws  |                             |
|---------------------|---------------------------|---------------------------------|----------------|-----------------------------|
| Product Code:       | 92056                     | 2 x Handles                     | Size:          | Gauge 6 x 1" (3.5mm x 25mm) |
| Description:        | Regency Lever On Rose Set | 1 x Split Spindle (8mm x 110mm) | Type:          | Round Head                  |
| Finish:             | Black                     | 1 x Split Spindle (8mm x 140mm) | Finish:        | Black                       |
| Base Material:      | Mild Steel                | 1 x Steel Allen Key             | Base Material: | Stainless Steel             |
|                     |                           | 8 x Fixing Screws               |                |                             |