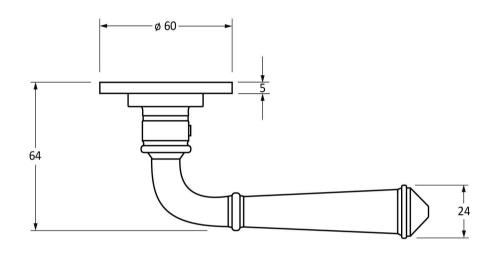

Please Note, due to the hand crafted nature of our products all measurements are approximate and should be used as a guide only.

| Product Information |                           | Pack Contents                   | Fixing Screws  |                             |
|---------------------|---------------------------|---------------------------------|----------------|-----------------------------|
| Product Code:       | 92056                     | 2 x Handles                     | Size:          | Gauge 6 x 1" (3.5mm x 25mm) |
| Description:        | Regency Lever On Rose Set | 1 x Split Spindle (8mm x 110mm) | Type:          | Round Head                  |
| Finish:             | Black                     | 1 x Split Spindle (8mm x 140mm) | Finish:        | Black                       |
| Base Material:      | Mild Steel                | 1 x Steel Allen Key             | Base Material: | Stainless Steel             |
|                     |                           | 8 x Fixing Screws               |                |                             |