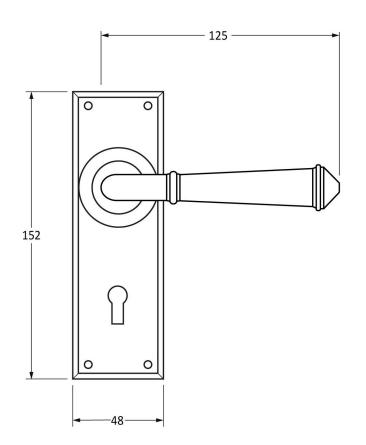

Please Note, due to the hand crafted nature of our products all measurements are approximate and should be used as a guide only.

| Product Information |                        | Pack Contents                   | Fixing Screws  |                             |
|---------------------|------------------------|---------------------------------|----------------|-----------------------------|
| Product Code:       | 92057                  | 2 x Handles                     | Size:          | Gauge 6 x 1" (3.5mm x 25mm) |
| Description:        | Regency Lever Lock Set | 1 x Split Spindle (8mm x 110mm) | Type:          | Round Head                  |
| Finish:             | Black                  | 1 x Split Spindle (8mm x 140mm) | Finish:        | Black                       |
| Base Material:      | Mild Steel             | 1 x Steel Allen Key             | Base Material: | Stainless Steel             |
|                     |                        | 8 x Fixing Screws               |                |                             |