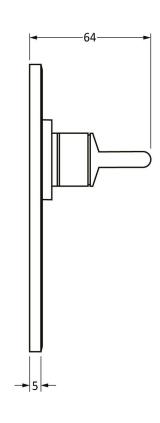

Please Note, due to the hand crafted nature of our products all measurements are approximate and should be used as a guide only.

| Product Information |                        | Pack Contents                   | Fixing Screws  |                             |
|---------------------|------------------------|---------------------------------|----------------|-----------------------------|
| Product Code:       | 92057                  | 2 x Handles                     | Size:          | Gauge 6 x 1" (3.5mm x 25mm) |
| Description:        | Regency Lever Lock Set | 1 x Split Spindle (8mm x 110mm) | Type:          | Round Head                  |
| Finish:             | Black                  | 1 x Split Spindle (8mm x 140mm) | Finish:        | Black                       |
| Base Material:      | Mild Steel             | 1 x Steel Allen Key             | Base Material: | Stainless Steel             |
|                     |                        | 8 x Fixing Screws               |                |                             |