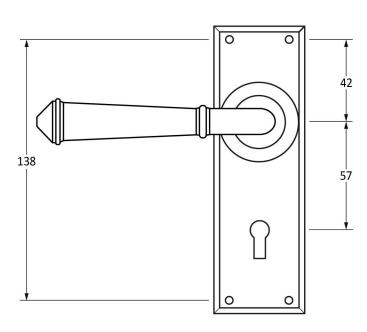

Please Note, due to the hand crafted nature of our products all measurements are approximate and should be used as a guide only.

| Product Information |                        | Pack Contents                   | Fixing Screws  |                             |
|---------------------|------------------------|---------------------------------|----------------|-----------------------------|
| Product Code:       | 92057                  | 2 x Handles                     | Size:          | Gauge 6 x 1" (3.5mm x 25mm) |
| Description:        | Regency Lever Lock Set | 1 x Split Spindle (8mm x 110mm) | Type:          | Round Head                  |
| Finish:             | Black                  | 1 x Split Spindle (8mm x 140mm) | Finish:        | Black                       |
| Base Material:      | Mild Steel             | 1 x Steel Allen Key             | Base Material: | Stainless Steel             |
|                     |                        | 8 x Fixing Screws               |                |                             |