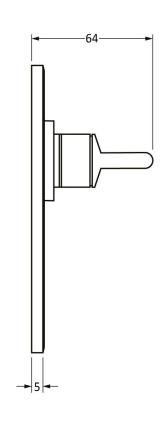

Please Note, due to the hand crafted nature of our products all measurements are approximate and should be used as a guide only.

| Product Information |                         | Pack Contents                   | Fixing Screws  |                             |
|---------------------|-------------------------|---------------------------------|----------------|-----------------------------|
| Product Code:       | 92058                   | 2 x Handles                     | Size:          | Gauge 6 x 1" (3.5mm x 25mm) |
| Description:        | Regency Lever Latch Set | 1 x Split Spindle (8mm x 110mm) | Type:          | Round Head                  |
| Finish:             | Black                   | 1 x Split Spindle (8mm x 140mm) | Finish:        | Black                       |
| Base Material:      | Mild Steel              | 1 x Steel Allen Key             | Base Material: | Stainless Steel             |
|                     |                         | 8 x Fixing Screws               |                |                             |