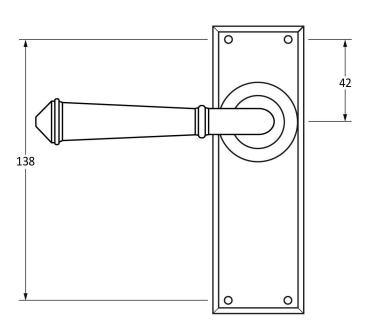

Please Note, due to the hand crafted nature of our products all measurements are approximate and should be used as a guide only.

| Product Information |                         | Pack Contents                   | Fixing Screws  |                             |
|---------------------|-------------------------|---------------------------------|----------------|-----------------------------|
| Product Code:       | 92058                   | 2 x Handles                     | Size:          | Gauge 6 x 1" (3.5mm x 25mm) |
| Description:        | Regency Lever Latch Set | 1 x Split Spindle (8mm x 110mm) | Type:          | Round Head                  |
| Finish:             | Black                   | 1 x Split Spindle (8mm x 140mm) | Finish:        | Black                       |
| Base Material:      | Mild Steel              | 1 x Steel Allen Key             | Base Material: | Stainless Steel             |
|                     |                         | 8 x Fixing Screws               |                |                             |