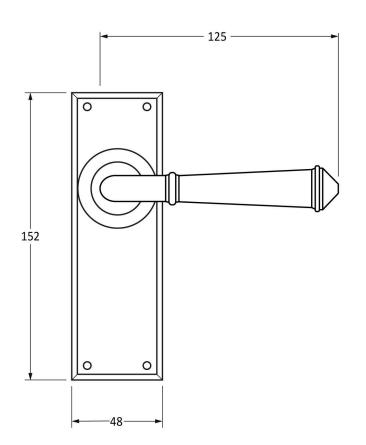

Please Note, due to the hand crafted nature of our products all measurements are approximate and should be used as a guide only.

| Product Information |                         | Pack Contents                   | Fixing Screws  |                             |
|---------------------|-------------------------|---------------------------------|----------------|-----------------------------|
| Product Code:       | 92058                   | 2 x Handles                     | Size:          | Gauge 6 x 1" (3.5mm x 25mm) |
| Description:        | Regency Lever Latch Set | 1 x Split Spindle (8mm x 110mm) | Type:          | Round Head                  |
| Finish:             | Black                   | 1 x Split Spindle (8mm x 140mm) | Finish:        | Black                       |
| Base Material:      | Mild Steel              | 1 x Steel Allen Key             | Base Material: | Stainless Steel             |
|                     |                         | 8 x Fixing Screws               |                |                             |