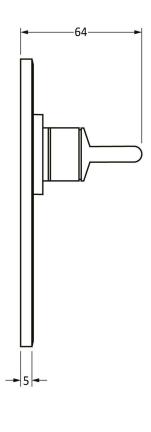

Please Note, due to the hand crafted nature of our products all measurements are approximate and should be used as a guide only.

| Product Information                                                                                    | Pack Contents                                                                                                                   | Fixing Screws                                                                                      |
|--------------------------------------------------------------------------------------------------------|---------------------------------------------------------------------------------------------------------------------------------|----------------------------------------------------------------------------------------------------|
| Product Code: 92059  Description: Regency Lever Bathroom Set  Finish: Black  Base Material: Mild Steel | 2 x Handles 1 x Thumbturn 1 x Split Spindle (8mm x 110mm) 1 x Split Spindle (8mm x 140mm) 1 x Steel Allen Key 8 x Fixing Screws | Size: Gauge 6 x 1" (3.5mm x 25mm)  Type: Round Head  Finish: Black  Base Material: Stainless Steel |