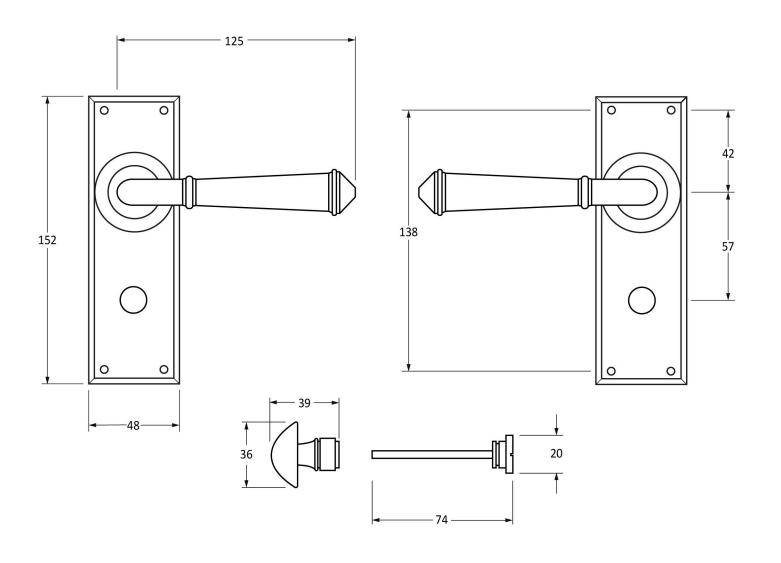

Please Note, due to the hand crafted nature of our products all measurements are approximate and should be used as a guide only.

| Product Information                                                                                    | Pack Contents                                                                                                                   | Fixing Screws                                                                                      |
|--------------------------------------------------------------------------------------------------------|---------------------------------------------------------------------------------------------------------------------------------|----------------------------------------------------------------------------------------------------|
| Product Code: 92059  Description: Regency Lever Bathroom Set  Finish: Black  Base Material: Mild Steel | 2 x Handles 1 x Thumbturn 1 x Split Spindle (8mm x 110mm) 1 x Split Spindle (8mm x 140mm) 1 x Steel Allen Key 8 x Fixing Screws | Size: Gauge 6 x 1" (3.5mm x 25mm)  Type: Round Head  Finish: Black  Base Material: Stainless Steel |