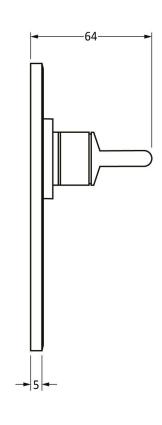

Please Note, due to the hand crafted nature of our products all measurements are approximate and should be used as a guide only.

| Product Information |                             | Pack Contents                   | Fixing Screws  |                             |
|---------------------|-----------------------------|---------------------------------|----------------|-----------------------------|
| Product Code:       | 92060                       | 2 x Handles                     | Size:          | Gauge 6 x 1" (3.5mm x 25mm) |
| Description:        | Regency Lever Euro Lock Set | 1 x Split Spindle (8mm x 110mm) | Type:          | Round Head                  |
| Finish:             | Black                       | 1 x Split Spindle (8mm x 140mm) | Finish:        | Black                       |
| Base Material:      | Mild Steel                  | 1 x Steel Allen Key             | Base Material: | Stainless Steel             |
|                     |                             | 8 x Fixing Screws               |                |                             |