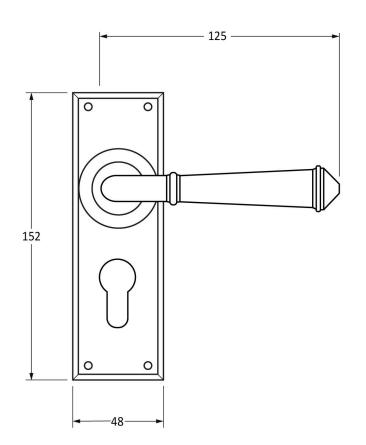

Please Note, due to the hand crafted nature of our products all measurements are approximate and should be used as a guide only.

| Product Information |                             | Pack Contents                   | Fixing Screws  |                             |
|---------------------|-----------------------------|---------------------------------|----------------|-----------------------------|
| Product Code:       | 92060                       | 2 x Handles                     | Size:          | Gauge 6 x 1" (3.5mm x 25mm) |
| Description:        | Regency Lever Euro Lock Set | 1 x Split Spindle (8mm x 110mm) | Type:          | Round Head                  |
| Finish:             | Black                       | 1 x Split Spindle (8mm x 140mm) | Finish:        | Black                       |
| Base Material:      | Mild Steel                  | 1 x Steel Allen Key             | Base Material: | Stainless Steel             |
|                     |                             | 8 x Fixing Screws               |                |                             |