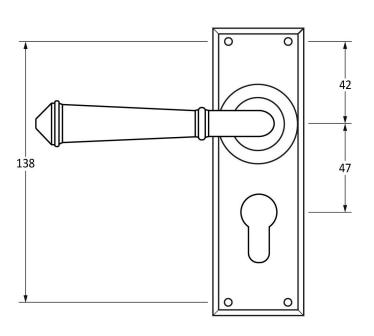

Please Note, due to the hand crafted nature of our products all measurements are approximate and should be used as a guide only.

| Product Information |                             | Pack Contents                   | Fixing Screws  |                             |
|---------------------|-----------------------------|---------------------------------|----------------|-----------------------------|
| Product Code:       | 92060                       | 2 x Handles                     | Size:          | Gauge 6 x 1" (3.5mm x 25mm) |
| Description:        | Regency Lever Euro Lock Set | 1 x Split Spindle (8mm x 110mm) | Type:          | Round Head                  |
| Finish:             | Black                       | 1 x Split Spindle (8mm x 140mm) | Finish:        | Black                       |
| Base Material:      | Mild Steel                  | 1 x Steel Allen Key             | Base Material: | Stainless Steel             |
|                     |                             | 8 x Fixing Screws               |                |                             |