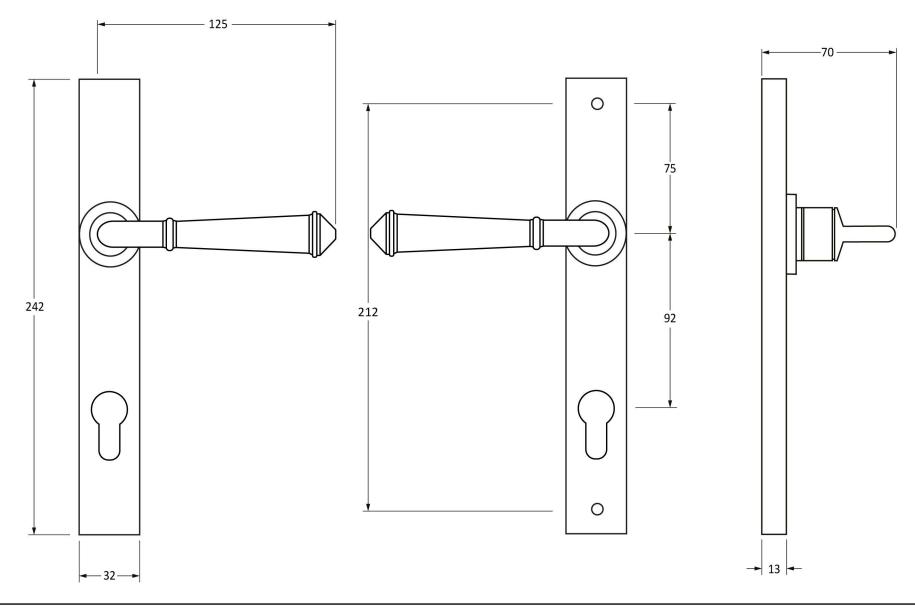

Please Note, due to the hand crafted nature of our products all measurements are approximate and should be used as a guide only.

| rease note, and to the hard states at all products an incusar entering are approximate and should be used as a galactic only. |                               |                                 |                |                    |  |
|-------------------------------------------------------------------------------------------------------------------------------|-------------------------------|---------------------------------|----------------|--------------------|--|
| Product Information                                                                                                           |                               | Pack Contents                   | Fixing Screws  |                    |  |
| Product Code:                                                                                                                 | 92061                         | 2 x Handles                     | Size:          | 90mm               |  |
| Description:                                                                                                                  | Regency Sprung Slimline Lever | 1 x Split Spindle (8mm x 110mm) | Type:          | Slotted Male Bolts |  |
|                                                                                                                               | Espag. Lock Set               | 1 x Split Spindle (8mm x 140mm) | Finish:        | Black              |  |
| Finish:                                                                                                                       | Black                         | 1 x Steel Allen Key             | Base Material: | Stainless Steel    |  |
| Base Material:                                                                                                                | Mild Steel                    | 2 x Fixing Screws               |                |                    |  |