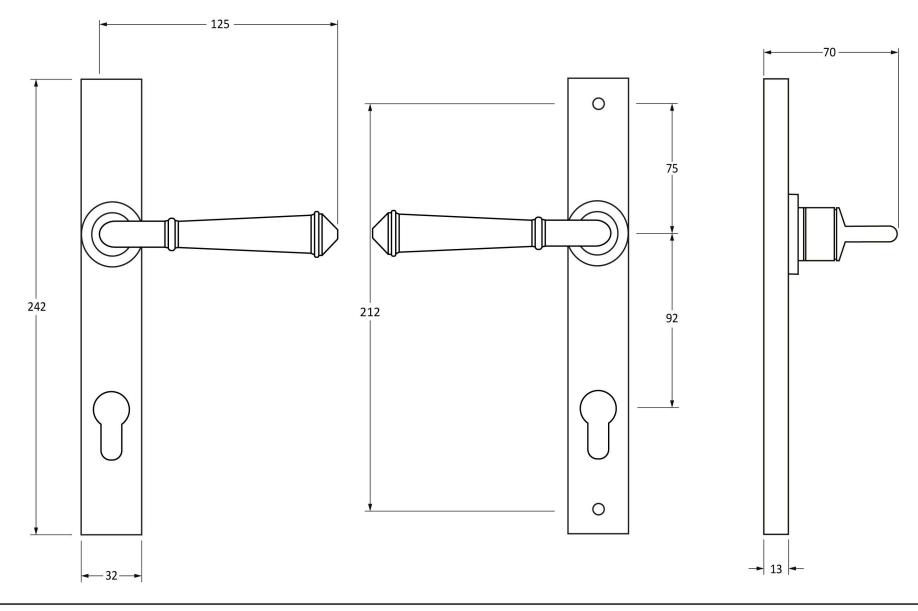

Please Note, due to the hand crafted nature of our products all measurements are approximate and should be used as a guide only.

| . rease note, and to the hard states and states an incusarion of approximate and should be used as a galactic only. |                               |                                 |                |                    |  |
|---------------------------------------------------------------------------------------------------------------------|-------------------------------|---------------------------------|----------------|--------------------|--|
| Product Information                                                                                                 |                               | Pack Contents                   | Fixing Screws  |                    |  |
| Product Code:                                                                                                       | 92062                         | 2 x Handles                     | Size:          | 90mm               |  |
| Description:                                                                                                        | Regency Sprung Slimline Lever | 1 x Split Spindle (8mm x 110mm) | Type:          | Slotted Male Bolts |  |
|                                                                                                                     | Espag. Lock Set               | 1 x Split Spindle (8mm x 140mm) | Finish:        | Pewter             |  |
| Finish:                                                                                                             | Pewter                        | 1 x Steel Allen Key             | Base Material: | Stainless Steel    |  |
| Base Material:                                                                                                      | Mild Steel                    | 2 x Fixing Screws               |                |                    |  |