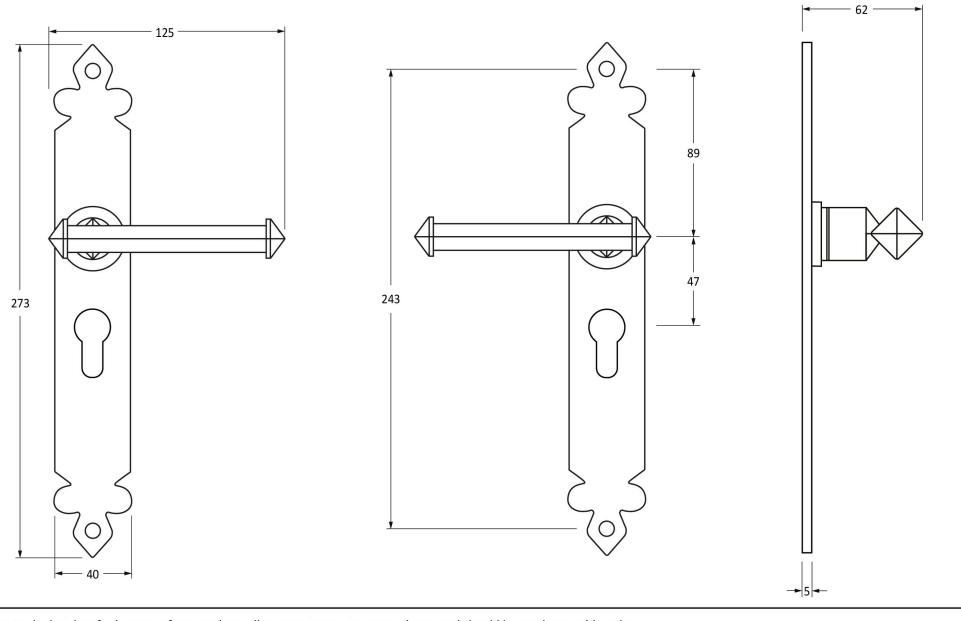

Please Note, due to the hand crafted nature of our products all measurements are approximate and should be used as a guide only.

| . rease note, and to the mand state a rate of our products an incusarient are upproximate and should be used as a galactic only. |                           |                                 |                |                             |  |
|----------------------------------------------------------------------------------------------------------------------------------|---------------------------|---------------------------------|----------------|-----------------------------|--|
| Product Information                                                                                                              |                           | Pack Contents                   | Fixing Screws  |                             |  |
| Product Code:                                                                                                                    | 92063                     | 2 x Handles                     | Size:          | 90mm & 16mm                 |  |
| Description:                                                                                                                     | Tudor Lever Euro Lock Set | 1 x Split Spindle (8mm x 110mm) | Type:          | Slotted Male & Female Bolts |  |
| Finish:                                                                                                                          | Pewter Patina             | 1 x Split Spindle (8mm x 140mm) | Finish:        | Pewter Patina               |  |
| Base Material:                                                                                                                   | Mild Steel                | 1 x Steel Allen Key             | Base Material: | Stainless Steel             |  |
|                                                                                                                                  |                           | 2 x Fixing Screws               |                |                             |  |