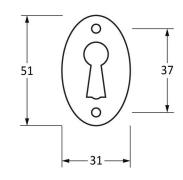

Please Note, due to the hand crafted nature of our products all measurements are approximate and should be used as a guide only.

|                                                                                                                       | 7/ N                                                                                                     | 1943                                                 | · · · · · · · · · · · · · · · · · · ·                                                                                     |
|-----------------------------------------------------------------------------------------------------------------------|----------------------------------------------------------------------------------------------------------|------------------------