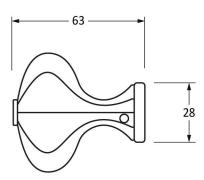

Please Note, due to the hand crafted nature of our products all measurements are approximate and should be used as a guide only.

|                                                                                                                       | 7/ N                                                                                                     | 1943                                                 | · · · · · · · · · · · · · · · · · · ·                                                                                     |
|-----------------------------------------------------------------------------------------------------------------------|----------------------------------------------------------------------------------------------------------|------------------------------------------------------|---------------------------------------------------------------------------------------------------------------------------|
| Product Information                                                                                                   | Pack Contents                                                                                            | Fixing Screws                                        |                                                                                                                           |
| Product Code: 92064  Description: Octagonal Mortice/Rim Knob Set  Finish: External Beeswax  Base Material: Mild Steel | 2 x Door Knobs 1 x Threaded Spindle (8mm x 120mm) 1 x Steel Allen Key 2 x Escutcheons 8 x Fixings Screws | Size: Type: Size: Type: Type: Finish: Base Material: | 4 x Gauge 4 x 1/2 (3mm x 13mm)  Countersunk  4 x Gauge 4 x 1/2 (3mm x 13mm)  Roundhead  External Beeswax  Stainless Steel |