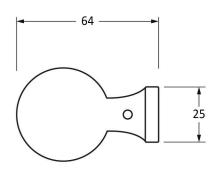

Please Note, due to the hand crafted nature of our products all measurements are approximate and should be used as a guide only.

|                                                   | "                                                                     | 7/ N                                                                                                                 | 1921                                                 | 557                                                                                                                       |
|---------------------------------------------------|-----------------------------------------------------------------------|----------------------------------------------------------------------------------------------------------------------|------------------------------------------------------|---------------------------------------------------------------------------------------------------------------------------|
| Product Information                               |                                                                       | Pack Contents                                                                                                        | Fixing Screws                                        |                                                                                                                           |
| Product Code: Description: Finish: Base Material: | 92066<br>Round Mortice/Rim Knob Set<br>External Beeswax<br>Mild Steel | 2 x Door Knobs<br>1 x Threaded Spindle (8mm x 120mm)<br>1 x Steel Allen Key<br>2 x Escutcheons<br>8 x Fixings Screws | Size: Type: Size: Type: Type: Finish: Base Material: | 4 x Gauge 4 x 1/2 (3mm x 13mm)  Countersunk  4 x Gauge 4 x 1/2 (3mm x 13mm)  Roundhead  External Beeswax  Stainless Steel |
|                                                   |                                                                       |                                                                                                                      | base iviaterial.                                     | Stalliless Steel                                                                                                          |