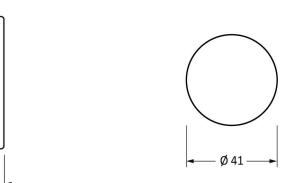

Please Note, due to the hand crafted nature of our products all measurements are approximate and should be used as a guide only.

|                                                   | "                                                                     | 7/ N                                                                                                                 | 1921                                                 | 557                                                                                                                       |
|---------------------------------------------------|-----------------------------------------------------------------------|----------------------------------------------------------------------------------------------------------------------|------------------------------------------------------|---------------------------------------------------------------------------------------------------------------------------|
| Product Information                               |                                                                       | Pack Contents                                                                                                        | Fixing Screws                                        |                                                                                                                           |
| Product Code: Description: Finish: Base Material: | 92066<br>Round Mortice/Rim Knob Set<br>External Beeswax<br>Mild Steel | 2 x Door Knobs<br>1 x Threaded Spindle (8mm x 120mm)<br>1 x Steel Allen Key<br>2 x Escutcheons<br>8 x Fixings Screws | Size: Type: Size: Type: Type: Finish: Base Material: | 4 x Gauge 4 x 1/2 (3mm x 13mm)  Countersunk  4 x Gauge 4 x 1/2 (3mm x 13mm)  Roundhead  External Beeswax  Stainless Steel |
|                                                   |                                                                       |                                                                                                                      | base iviaterial.                                     | Stalliless Steel                                                                                                          |