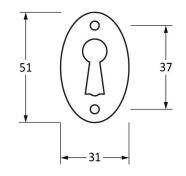

Please Note, due to the hand crafted nature of our products all measurements are approximate and should be used as a guide only.

|                                                   | "                                                                     | 7/ N                                                                                                                 | 1921                                                 | 557                                                                                                                       |
|---------------------------------------------------|-----------------------------------------------------------------------|----------------------------------------------------------------------------------------------------------------------|------------------------------------------------------|---------------------------------------------------------------------------------------------------------------------------|
| Product Information                               |                                                                       | Pack Contents                                                                                                        | Fixing Screws                                        |                                                                                                                           |
| Product Code: Description: Finish: Base Material: | 92066<br>Round Mortice/Rim Knob Set<br>External Beeswax<br>Mild Steel | 2 x Door Knobs<br>1 x Threaded Spindle (8mm x 120mm)<br>1 x Steel Allen Key<br>2 x Escutcheons<br>8 x Fixings Screws | Size: Type: Size: Type: Type: Finish: Base Material: | 4 x Gauge 4 x 1/2 (3mm x 13mm)  Countersunk  4 x Gauge 4 x 1/2 (3mm x 13mm)  Roundhead  External Beeswax  Stainless Steel |
|                                                   |                                                                       |                                                                                                                      | base iviaterial.                                     | Stalliless Steel                                                                                                          |