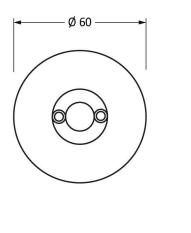

Please Note, due to the hand crafted nature of our products all measurements are approximate and should be used as a guide only.

|                                                   | "                                                                     | 7/ N                                                                                                                 | 1921                                                 | 557                                                                                                                       |
|---------------------------------------------------|-----------------------------------------------------------------------|----------------------------------------------------------------------------------------------------------------------|------------------------------------------------------|---------------------------------------------------------------------------------------------------------------------------|
| Product Information                               |                                                                       | Pack Contents                                                                                                        | Fixing Screws                                        |                                                                                                                           |
| Product Code: Description: Finish: Base Material: | 92066<br>Round Mortice/Rim Knob Set<br>External Beeswax<br>Mild Steel | 2 x Door Knobs<br>1 x Threaded Spindle (8mm x 120mm)<br>1 x Steel Allen Key<br>2 x Escutcheons<br>8 x Fixings Screws | Size: Type: Size: Type: Type: Finish: Base Material: | 4 x Gauge 4 x 1/2 (3mm x 13mm)  Countersunk  4 x Gauge 4 x 1/2 (3mm x 13mm)  Roundhead  External Beeswax  Stainless Steel |
|                                                   |                                                                       |                                                                                                                      | base iviaterial.                                     | Stalliless Steel                                                                                                          |