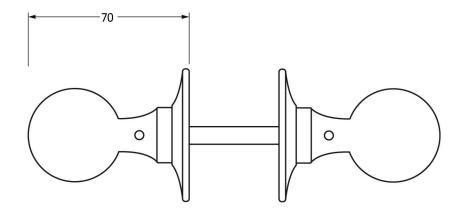

Please Note, due to the hand crafted nature of our products all measurements are approximate and should be used as a guide only.

|                                                   | "                                                                     | 7/ N                                                                                                                 | 1921                                                 | 557                                                                                                                       |
|---------------------------------------------------|-----------------------------------------------------------------------|----------------------------------------------------------------------------------------------------------------------|------------------------------------------------------|---------------------------------------------------------------------------------------------------------------------------|
| Product Information                               |                                                                       | Pack Contents                                                                                                        | Fixing Screws                                        |                                                                                                                           |
| Product Code: Description: Finish: Base Material: | 92066<br>Round Mortice/Rim Knob Set<br>External Beeswax<br>Mild Steel | 2 x Door Knobs<br>1 x Threaded Spindle (8mm x 120mm)<br>1 x Steel Allen Key<br>2 x Escutcheons<br>8 x Fixings Screws | Size: Type: Size: Type: Type: Finish: Base Material: | 4 x Gauge 4 x 1/2 (3mm x 13mm)  Countersunk  4 x Gauge 4 x 1/2 (3mm x 13mm)  Roundhead  External Beeswax  Stainless Steel |
|                                                   |                                                                       |                                                                                                                      | base iviaterial.                                     | Stalliless Steel                                                                                                          |