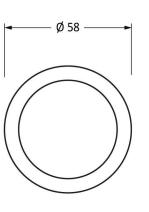

Please Note, due to the hand crafted nature of our products all measurements are approximate and should be used as a guide only.

| Product Information |                              | Pack Contents                      | Fixing Screws  |                             |
|---------------------|------------------------------|------------------------------------|----------------|-----------------------------|
| Product Code:       | 92067                        | 2 x Door Knobs                     | Size:          | Gauge 6 (3.5mm) x 1" (25mm) |
| Description:        | Regency Mortice/Rim Knob Set | 1 x Threaded Spindle (8mm x 120mm) | Type:          | Round Head                  |
| Finish:             | External Beeswax             | 1 x Steel Allen Key                | Finish:        | External Beeswax            |
| Base Material:      | Mild Steel                   | 8 x Fixing Screws                  | Base Material: | Stainless Steel             |