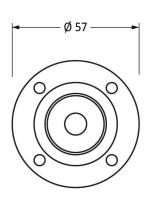

Please Note, due to the hand crafted nature of our products all measurements are approximate and should be used as a guide only.

| Product Information |                              | Pack Contents                      | Fixing Screws  |                             |
|---------------------|------------------------------|------------------------------------|----------------|-----------------------------|
| Product Code:       | 92067                        | 2 x Door Knobs                     | Size:          | Gauge 6 (3.5mm) x 1" (25mm) |
| Description:        | Regency Mortice/Rim Knob Set | 1 x Threaded Spindle (8mm x 120mm) | Type:          | Round Head                  |
| Finish:             | External Beeswax             | 1 x Steel Allen Key                | Finish:        | External Beeswax            |
| Base Material:      | Mild Steel                   | 8 x Fixing Screws                  | Base Material: | Stainless Steel             |