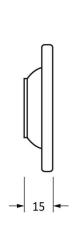

Please Note, due to the hand crafted nature of our products all measurements are approximate and should be used as a guide only.

| Product Information |                              | Pack Contents                      | Fixing Screws  |                             |
|---------------------|------------------------------|------------------------------------|----------------|-----------------------------|
| Product Code:       | 92067                        | 2 x Door Knobs                     | Size:          | Gauge 6 (3.5mm) x 1" (25mm) |
| Description:        | Regency Mortice/Rim Knob Set | 1 x Threaded Spindle (8mm x 120mm) | Type:          | Round Head                  |
| Finish:             | External Beeswax             | 1 x Steel Allen Key                | Finish:        | External Beeswax            |
| Base Material:      | Mild Steel                   | 8 x Fixing Screws                  | Base Material: | Stainless Steel             |