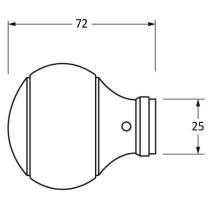

Please Note, due to the hand crafted nature of our products all measurements are approximate and should be used as a guide only.

| Product Information |                              | Pack Contents                      | Fixing Screws  |                             |
|---------------------|------------------------------|------------------------------------|----------------|-----------------------------|
| Product Code:       | 92067                        | 2 x Door Knobs                     | Size:          | Gauge 6 (3.5mm) x 1" (25mm) |
| Description:        | Regency Mortice/Rim Knob Set | 1 x Threaded Spindle (8mm x 120mm) | Type:          | Round Head                  |
| Finish:             | External Beeswax             | 1 x Steel Allen Key                | Finish:        | External Beeswax            |
| Base Material:      | Mild Steel                   | 8 x Fixing Screws                  | Base Material: | Stainless Steel             |