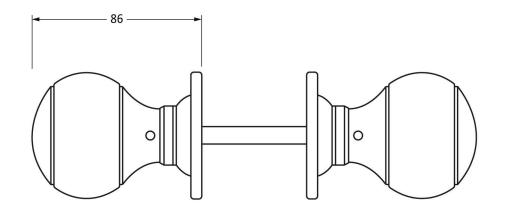

Please Note, due to the hand crafted nature of our products all measurements are approximate and should be used as a guide only.

| Product Information |                              | Pack Contents                      | Fixing Screws  |                             |
|---------------------|------------------------------|------------------------------------|----------------|-----------------------------|
| Product Code:       | 92067                        | 2 x Door Knobs                     | Size:          | Gauge 6 (3.5mm) x 1" (25mm) |
| Description:        | Regency Mortice/Rim Knob Set | 1 x Threaded Spindle (8mm x 120mm) | Type:          | Round Head                  |
| Finish:             | External Beeswax             | 1 x Steel Allen Key                | Finish:        | External Beeswax            |
| Base Material:      | Mild Steel                   | 8 x Fixing Screws                  | Base Material: | Stainless Steel             |