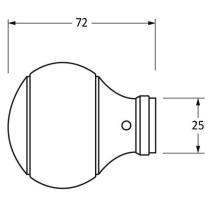

Please Note, due to the hand crafted nature of our products all measurements are approximate and should be used as a guide only.

| · · · · · · · · · · · · · · · · · · ·             |                                                              |                                                                                                  |                                             |                                                              |
|---------------------------------------------------|--------------------------------------------------------------|--------------------------------------------------------------------------------------------------|---------------------------------------------|--------------------------------------------------------------|
| Product Information                               |                                                              | Pack Contents                                                                                    | Fixing Screws                               |                                                              |
| Product Code: Description: Finish: Base Material: | 92068<br>Regency Mortice/Rim Knob Set<br>Black<br>Mild Steel | 2 x Door Knobs<br>1 x Threaded Spindle (8mm x 120mm)<br>1 x Steel Allen Key<br>8 x Fixing Screws | Size:<br>Type:<br>Finish:<br>Base Material: | Gauge 6 (3.5mm) x 1" (25mm) Round Head Black Stainless Steel |
|                                                   |                                                              | 11540.                                                                                           |                                             |                                                              |