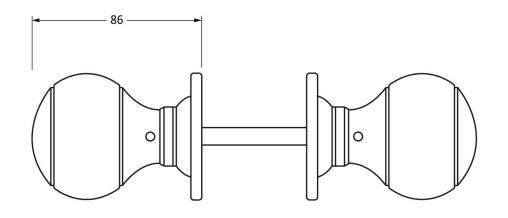

Please Note, due to the hand crafted nature of our products all measurements are approximate and should be used as a guide only.

| · · · · · · · · · · · · · · · · · · ·             |                                                              |                                                                                                  |                                             |                                                              |
|---------------------------------------------------|--------------------------------------------------------------|--------------------------------------------------------------------------------------------------|---------------------------------------------|--------------------------------------------------------------|
| Product Information                               |                                                              | Pack Contents                                                                                    | Fixing Screws                               |                                                              |
| Product Code: Description: Finish: Base Material: | 92068<br>Regency Mortice/Rim Knob Set<br>Black<br>Mild Steel | 2 x Door Knobs<br>1 x Threaded Spindle (8mm x 120mm)<br>1 x Steel Allen Key<br>8 x Fixing Screws | Size:<br>Type:<br>Finish:<br>Base Material: | Gauge 6 (3.5mm) x 1" (25mm) Round Head Black Stainless Steel |
|                                                   |                                                              | 11540.                                                                                           |                                             |                                                              |