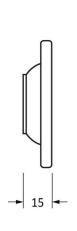

Please Note, due to the hand crafted nature of our products all measurements are approximate and should be used as a guide only.

| · · · · · · · · · · · · · · · · · · ·             |                                                              |                                                                                                  |                                             |                                                              |
|---------------------------------------------------|--------------------------------------------------------------|--------------------------------------------------------------------------------------------------|---------------------------------------------|--------------------------------------------------------------|
| Product Information                               |                                                              | Pack Contents                                                                                    | Fixing Screws                               |                                                              |
| Product Code: Description: Finish: Base Material: | 92068<br>Regency Mortice/Rim Knob Set<br>Black<br>Mild Steel | 2 x Door Knobs<br>1 x Threaded Spindle (8mm x 120mm)<br>1 x Steel Allen Key<br>8 x Fixing Screws | Size:<br>Type:<br>Finish:<br>Base Material: | Gauge 6 (3.5mm) x 1" (25mm) Round Head Black Stainless Steel |
|                                                   |                                                              | 11540.                                                                                           |                                             |                                                              |