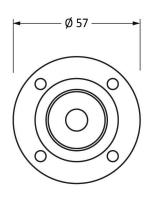

Please Note, due to the hand crafted nature of our products all measurements are approximate and should be used as a guide only.

| · · · · · · · · · · · · · · · · · · ·             |                                                              |                                                                                                  |                                             |                                                              |
|---------------------------------------------------|--------------------------------------------------------------|--------------------------------------------------------------------------------------------------|---------------------------------------------|--------------------------------------------------------------|
| Product Information                               |                                                              | Pack Contents                                                                                    | Fixing Screws                               |                                                              |
| Product Code: Description: Finish: Base Material: | 92068<br>Regency Mortice/Rim Knob Set<br>Black<br>Mild Steel | 2 x Door Knobs<br>1 x Threaded Spindle (8mm x 120mm)<br>1 x Steel Allen Key<br>8 x Fixing Screws | Size:<br>Type:<br>Finish:<br>Base Material: | Gauge 6 (3.5mm) x 1" (25mm) Round Head Black Stainless Steel |
|                                                   |                                                              | 11540.                                                                                           |                                             |                                                              |