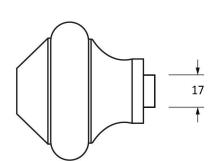

Please Note, due to the hand crafted nature of our products all measurements are approximate and should be used as a guide only.

| 2000 - 2000 - 2000 - 2000 - 2000 - 2000 - 2000 - 2000 - 2000 - 2000 - 2000 - 2000 - 2000 - 2000 - 2000 - 2000 - 2000 - 2000 - 2000 - 2000 - 2000 - 2000 - 2000 - 2000 - 2000 - 2000 - 2000 - 2000 - 2000 - 2000 - 2000 - 2000 - 2000 - 2000 - 2000 - 2000 - 2000 - 2000 - 2000 - 2000 - 2000 - 2000 - 2000 - 2000 - 2000 - 2000 - 2000 - 2000 - 2000 - 2000 - 2000 - 2000 - 2000 - 2000 - 2000 - 2000 - 2000 - 2000 - 2000 - 2000 - 2000 - 2000 - 2000 - 2000 - 2000 - 2000 - 2000 - 2000 - 2000 - 2000 - 2000 - 2000 - 2000 - 2000 - 2000 - 2000 - 2000 - 2000 - 2000 - 2000 - 2000 - 2000 - 2000 - 2000 - 2000 - 2000 - 2000 - 2000 - 2000 - 2000 - 2000 - 2000 - 2000 - 2000 - 2000 - 2000 - 2000 - 2000 - 2000 - 2000 - 2000 - 2000 - 2000 - 2000 - 2000 - 2000 - 2000 - 2000 - 2000 - 2000 - 2000 - 2000 - 2000 - 2000 - 2000 - 2000 - 2000 - 2000 - 2000 - 2000 - 2000 - 2000 - 2000 - 2000 - 2000 - 2000 - 2000 - 2000 - 2000 - 2000 - 2000 - 2000 - 2000 - 2000 - 2000 - 2000 - 2000 - 2000 - 2000 - 2000 - 2000 - 2000 - 2000 - 2000 - 2000 - 2000 - 2000 - 2000 - 2000 - 2000 - 2000 - 2000 - 2000 - 2000 - 2000 - 2000 - 2000 - 2000 - 2000 - 2000 - 2000 - 2000 - 2000 - 2000 - 2000 - 2000 - 2000 - 2000 - 2000 - 2000 - 2000 - 2000 - 2000 - 2000 - 2000 - 2000 - 2000 - 2000 - 2000 - 2000 - 2000 - 2000 - 2000 - 2000 - 2000 - 2000 - 2000 - 2000 - 2000 - 2000 - 2000 - 2000 - 2000 - 2000 - 2000 - 2000 - 2000 - 2000 - 2000 - 2000 - 2000 - 2000 - 2000 - 2000 - 2000 - 2000 - 2000 - 2000 - 2000 - 2000 - 2000 - 2000 - 2000 - 2000 - 2000 - 2000 - 2000 - 2000 - 2000 - 2000 - 2000 - 2000 - 2000 - 2000 - 2000 - 2000 - 2000 - 2000 - 2000 - 2000 - 2000 - 2000 - 2000 - 2000 - 2000 - 2000 - 2000 - 2000 - 2000 - 2000 - 2000 - 2000 - 2000 - 2000 - 2000 - 2000 - 2000 - 2000 - 2000 - 2000 - 2000 - 2000 - 2000 - 2000 - 2000 - 2000 - 2000 - 2000 - 2000 - 2000 - 2000 - 2000 - 2000 - 2000 - 2000 - 2000 - 2000 - 2000 - 2000 - 2000 - 2000 - 2000 - 2000 - 2000 - 2000 - 2000 - 2000 - 2000 - 2000 - 2000 - 2000 - 2000 - 2000 - 2000 - 2000 - 2000 - 2000 - 2000 - 2000 - 2000 - 2000 - 2000 - 20 |                          |                      |                |                |   |
|--------------------------------------------------------------------------------------------------------------------------------------------------------------------------------------------------------------------------------------------------------------------------------------------------------------------------------------------------------------------------------------------------------------------------------------------------------------------------------------------------------------------------------------------------------------------------------------------------------------------------------------------------------------------------------------------------------------------------------------------------------------------------------------------------------------------------------------------------------------------------------------------------------------------------------------------------------------------------------------------------------------------------------------------------------------------------------------------------------------------------------------------------------------------------------------------------------------------------------------------------------------------------------------------------------------------------------------------------------------------------------------------------------------------------------------------------------------------------------------------------------------------------------------------------------------------------------------------------------------------------------------------------------------------------------------------------------------------------------------------------------------------------------------------------------------------------------------------------------------------------------------------------------------------------------------------------------------------------------------------------------------------------------------------------------------------------------------------------------------------------------|--------------------------|----------------------|----------------|----------------|---|
| Product Information                                                                                                                                                                                                                                                                                                                                                                                                                                                                                                                                                                                                                                                                                                                                                                                                                                                                                                                                                                                                                                                                                                                                                                                                                                                                                                                                                                                                                                                                                                                                                                                                                                                                                                                                                                                                                                                                                                                                                                                                                                                                                                            |                          | Pack Contents        | Fixing Screws  |                | Γ |
| Product Code:                                                                                                                                                                                                                                                                                                                                                                                                                                                                                                                                                                                                                                                                                                                                                                                                                                                                                                                                                                                                                                                                                                                                                                                                                                                                                                                                                                                                                                                                                                                                                                                                                                                                                                                                                                                                                                                                                                                                                                                                                                                                                                                  | 92069                    | 1 x Centre Door Knob | Size:          | M10 x 90mm     |   |
| Description:                                                                                                                                                                                                                                                                                                                                                                                                                                                                                                                                                                                                                                                                                                                                                                                                                                                                                                                                                                                                                                                                                                                                                                                                                                                                                                                                                                                                                                                                                                                                                                                                                                                                                                                                                                                                                                                                                                                                                                                                                                                                                                                   | Regency Centre Door Knob | 1 x Rose             | Type:          | Dome Head Bolt | l |
| Finish:                                                                                                                                                                                                                                                                                                                                                                                                                                                                                                                                                                                                                                                                                                                                                                                                                                                                                                                                                                                                                                                                                                                                                                                                                                                                                                                                                                                                                                                                                                                                                                                                                                                                                                                                                                                                                                                                                                                                                                                                                                                                                                                        | External Beeswax         | 1 x Washer           | Base Material: | Mild Steel     | ĺ |
| Base Material:                                                                                                                                                                                                                                                                                                                                                                                                                                                                                                                                                                                                                                                                                                                                                                                                                                                                                                                                                                                                                                                                                                                                                                                                                                                                                                                                                                                                                                                                                                                                                                                                                                                                                                                                                                                                                                                                                                                                                                                                                                                                                                                 | Mild Steel               | 1 x Fixing Screws    |                |                |   |