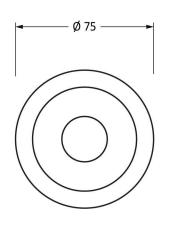

Please Note, due to the hand crafted nature of our products all measurements are approximate and should be used as a guide only.

| 2000 - 2000 - 2000 - 2000 - 2000 - 2000 - 2000 - 2000 - 2000 - 2000 - 2000 - 2000 - 2000 - 2000 - 2000 - 2000 - 2000 - 2000 - 2000 - 2000 - 2000 - 2000 - 2000 - 2000 - 2000 - 2000 - 2000 - 2000 - 2000 - 2000 - 2000 - 2000 - 2000 - 2000 - 2000 - 2000 - 2000 - 2000 - 2000 - 2000 - 2000 - 2000 - 2000 - 2000 - 2000 - 2000 - 2000 - 2000 - 2000 - 2000 - 2000 - 2000 - 2000 - 2000 - 2000 - 2000 - 2000 - 2000 - 2000 - 2000 - 2000 - 2000 - 2000 - 2000 - 2000 - 2000 - 2000 - 2000 - 2000 - 2000 - 2000 - 2000 - 2000 - 2000 - 2000 - 2000 - 2000 - 2000 - 2000 - 2000 - 2000 - 2000 - 2000 - 2000 - 2000 - 2000 - 2000 - 2000 - 2000 - 2000 - 2000 - 2000 - 2000 - 2000 - 2000 - 2000 - 2000 - 2000 - 2000 - 2000 - 2000 - 2000 - 2000 - 2000 - 2000 - 2000 - 2000 - 2000 - 2000 - 2000 - 2000 - 2000 - 2000 - 2000 - 2000 - 2000 - 2000 - 2000 - 2000 - 2000 - 2000 - 2000 - 2000 - 2000 - 2000 - 2000 - 2000 - 2000 - 2000 - 2000 - 2000 - 2000 - 2000 - 2000 - 2000 - 2000 - 2000 - 2000 - 2000 - 2000 - 2000 - 2000 - 2000 - 2000 - 2000 - 2000 - 2000 - 2000 - 2000 - 2000 - 2000 - 2000 - 2000 - 2000 - 2000 - 2000 - 2000 - 2000 - 2000 - 2000 - 2000 - 2000 - 2000 - 2000 - 2000 - 2000 - 2000 - 2000 - 2000 - 2000 - 2000 - 2000 - 2000 - 2000 - 2000 - 2000 - 2000 - 2000 - 2000 - 2000 - 2000 - 2000 - 2000 - 2000 - 2000 - 2000 - 2000 - 2000 - 2000 - 2000 - 2000 - 2000 - 2000 - 2000 - 2000 - 2000 - 2000 - 2000 - 2000 - 2000 - 2000 - 2000 - 2000 - 2000 - 2000 - 2000 - 2000 - 2000 - 2000 - 2000 - 2000 - 2000 - 2000 - 2000 - 2000 - 2000 - 2000 - 2000 - 2000 - 2000 - 2000 - 2000 - 2000 - 2000 - 2000 - 2000 - 2000 - 2000 - 2000 - 2000 - 2000 - 2000 - 2000 - 2000 - 2000 - 2000 - 2000 - 2000 - 2000 - 2000 - 2000 - 2000 - 2000 - 2000 - 2000 - 2000 - 2000 - 2000 - 2000 - 2000 - 2000 - 2000 - 2000 - 2000 - 2000 - 2000 - 2000 - 2000 - 2000 - 2000 - 2000 - 2000 - 2000 - 2000 - 2000 - 2000 - 2000 - 2000 - 2000 - 2000 - 2000 - 2000 - 2000 - 2000 - 2000 - 2000 - 2000 - 2000 - 2000 - 2000 - 2000 - 2000 - 2000 - 2000 - 2000 - 2000 - 2000 - 2000 - 2000 - 2000 - 2000 - 2000 - 20 |                          |                      |                |                |   |
|--------------------------------------------------------------------------------------------------------------------------------------------------------------------------------------------------------------------------------------------------------------------------------------------------------------------------------------------------------------------------------------------------------------------------------------------------------------------------------------------------------------------------------------------------------------------------------------------------------------------------------------------------------------------------------------------------------------------------------------------------------------------------------------------------------------------------------------------------------------------------------------------------------------------------------------------------------------------------------------------------------------------------------------------------------------------------------------------------------------------------------------------------------------------------------------------------------------------------------------------------------------------------------------------------------------------------------------------------------------------------------------------------------------------------------------------------------------------------------------------------------------------------------------------------------------------------------------------------------------------------------------------------------------------------------------------------------------------------------------------------------------------------------------------------------------------------------------------------------------------------------------------------------------------------------------------------------------------------------------------------------------------------------------------------------------------------------------------------------------------------------|--------------------------|----------------------|----------------|----------------|---|
| Product Information                                                                                                                                                                                                                                                                                                                                                                                                                                                                                                                                                                                                                                                                                                                                                                                                                                                                                                                                                                                                                                                                                                                                                                                                                                                                                                                                                                                                                                                                                                                                                                                                                                                                                                                                                                                                                                                                                                                                                                                                                                                                                                            |                          | Pack Contents        | Fixing Screws  |                | Γ |
| Product Code:                                                                                                                                                                                                                                                                                                                                                                                                                                                                                                                                                                                                                                                                                                                                                                                                                                                                                                                                                                                                                                                                                                                                                                                                                                                                                                                                                                                                                                                                                                                                                                                                                                                                                                                                                                                                                                                                                                                                                                                                                                                                                                                  | 92069                    | 1 x Centre Door Knob | Size:          | M10 x 90mm     |   |
| Description:                                                                                                                                                                                                                                                                                                                                                                                                                                                                                                                                                                                                                                                                                                                                                                                                                                                                                                                                                                                                                                                                                                                                                                                                                                                                                                                                                                                                                                                                                                                                                                                                                                                                                                                                                                                                                                                                                                                                                                                                                                                                                                                   | Regency Centre Door Knob | 1 x Rose             | Type:          | Dome Head Bolt | l |
| Finish:                                                                                                                                                                                                                                                                                                                                                                                                                                                                                                                                                                                                                                                                                                                                                                                                                                                                                                                                                                                                                                                                                                                                                                                                                                                                                                                                                                                                                                                                                                                                                                                                                                                                                                                                                                                                                                                                                                                                                                                                                                                                                                                        | External Beeswax         | 1 x Washer           | Base Material: | Mild Steel     | ĺ |
| Base Material:                                                                                                                                                                                                                                                                                                                                                                                                                                                                                                                                                                                                                                                                                                                                                                                                                                                                                                                                                                                                                                                                                                                                                                                                                                                                                                                                                                                                                                                                                                                                                                                                                                                                                                                                                                                                                                                                                                                                                                                                                                                                                                                 | Mild Steel               | 1 x Fixing Screws    |                |                |   |