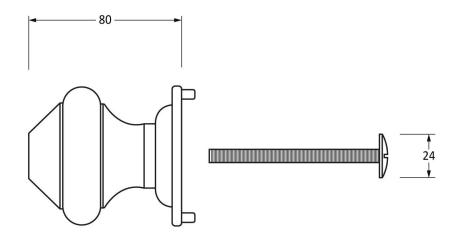

Please Note, due to the hand crafted nature of our products all measurements are approximate and should be used as a guide only.

| 2000 - 2000 - 2000 - 2000 - 2000 - 2000 - 2000 - 2000 - 2000 - 2000 - 2000 - 2000 - 2000 - 2000 - 2000 - 2000 - 2000 - 2000 - 2000 - 2000 - 2000 - 2000 - 2000 - 2000 - 2000 - 2000 - 2000 - 2000 - 2000 - 2000 - 2000 - 2000 - 2000 - 2000 - 2000 - 2000 - 2000 - 2000 - 2000 - 2000 - 2000 - 2000 - 2000 - 2000 - 2000 - 2000 - 2000 - 2000 - 2000 - 2000 - 2000 - 2000 - 2000 - 2000 - 2000 - 2000 - 2000 - 2000 - 2000 - 2000 - 2000 - 2000 - 2000 - 2000 - 2000 - 2000 - 2000 - 2000 - 2000 - 2000 - 2000 - 2000 - 2000 - 2000 - 2000 - 2000 - 2000 - 2000 - 2000 - 2000 - 2000 - 2000 - 2000 - 2000 - 2000 - 2000 - 2000 - 2000 - 2000 - 2000 - 2000 - 2000 - 2000 - 2000 - 2000 - 2000 - 2000 - 2000 - 2000 - 2000 - 2000 - 2000 - 2000 - 2000 - 2000 - 2000 - 2000 - 2000 - 2000 - 2000 - 2000 - 2000 - 2000 - 2000 - 2000 - 2000 - 2000 - 2000 - 2000 - 2000 - 2000 - 2000 - 2000 - 2000 - 2000 - 2000 - 2000 - 2000 - 2000 - 2000 - 2000 - 2000 - 2000 - 2000 - 2000 - 2000 - 2000 - 2000 - 2000 - 2000 - 2000 - 2000 - 2000 - 2000 - 2000 - 2000 - 2000 - 2000 - 2000 - 2000 - 2000 - 2000 - 2000 - 2000 - 2000 - 2000 - 2000 - 2000 - 2000 - 2000 - 2000 - 2000 - 2000 - 2000 - 2000 - 2000 - 2000 - 2000 - 2000 - 2000 - 2000 - 2000 - 2000 - 2000 - 2000 - 2000 - 2000 - 2000 - 2000 - 2000 - 2000 - 2000 - 2000 - 2000 - 2000 - 2000 - 2000 - 2000 - 2000 - 2000 - 2000 - 2000 - 2000 - 2000 - 2000 - 2000 - 2000 - 2000 - 2000 - 2000 - 2000 - 2000 - 2000 - 2000 - 2000 - 2000 - 2000 - 2000 - 2000 - 2000 - 2000 - 2000 - 2000 - 2000 - 2000 - 2000 - 2000 - 2000 - 2000 - 2000 - 2000 - 2000 - 2000 - 2000 - 2000 - 2000 - 2000 - 2000 - 2000 - 2000 - 2000 - 2000 - 2000 - 2000 - 2000 - 2000 - 2000 - 2000 - 2000 - 2000 - 2000 - 2000 - 2000 - 2000 - 2000 - 2000 - 2000 - 2000 - 2000 - 2000 - 2000 - 2000 - 2000 - 2000 - 2000 - 2000 - 2000 - 2000 - 2000 - 2000 - 2000 - 2000 - 2000 - 2000 - 2000 - 2000 - 2000 - 2000 - 2000 - 2000 - 2000 - 2000 - 2000 - 2000 - 2000 - 2000 - 2000 - 2000 - 2000 - 2000 - 2000 - 2000 - 2000 - 2000 - 2000 - 2000 - 2000 - 2000 - 2000 - 2000 - 2000 - 2000 - 20 |                          |                      |                |                |   |
|--------------------------------------------------------------------------------------------------------------------------------------------------------------------------------------------------------------------------------------------------------------------------------------------------------------------------------------------------------------------------------------------------------------------------------------------------------------------------------------------------------------------------------------------------------------------------------------------------------------------------------------------------------------------------------------------------------------------------------------------------------------------------------------------------------------------------------------------------------------------------------------------------------------------------------------------------------------------------------------------------------------------------------------------------------------------------------------------------------------------------------------------------------------------------------------------------------------------------------------------------------------------------------------------------------------------------------------------------------------------------------------------------------------------------------------------------------------------------------------------------------------------------------------------------------------------------------------------------------------------------------------------------------------------------------------------------------------------------------------------------------------------------------------------------------------------------------------------------------------------------------------------------------------------------------------------------------------------------------------------------------------------------------------------------------------------------------------------------------------------------------|--------------------------|----------------------|----------------|----------------|---|
| Product Information                                                                                                                                                                                                                                                                                                                                                                                                                                                                                                                                                                                                                                                                                                                                                                                                                                                                                                                                                                                                                                                                                                                                                                                                                                                                                                                                                                                                                                                                                                                                                                                                                                                                                                                                                                                                                                                                                                                                                                                                                                                                                                            |                          | Pack Contents        | Fixing Screws  |                | Γ |
| Product Code:                                                                                                                                                                                                                                                                                                                                                                                                                                                                                                                                                                                                                                                                                                                                                                                                                                                                                                                                                                                                                                                                                                                                                                                                                                                                                                                                                                                                                                                                                                                                                                                                                                                                                                                                                                                                                                                                                                                                                                                                                                                                                                                  | 92069                    | 1 x Centre Door Knob | Size:          | M10 x 90mm     |   |
| Description:                                                                                                                                                                                                                                                                                                                                                                                                                                                                                                                                                                                                                                                                                                                                                                                                                                                                                                                                                                                                                                                                                                                                                                                                                                                                                                                                                                                                                                                                                                                                                                                                                                                                                                                                                                                                                                                                                                                                                                                                                                                                                                                   | Regency Centre Door Knob | 1 x Rose             | Type:          | Dome Head Bolt | l |
| Finish:                                                                                                                                                                                                                                                                                                                                                                                                                                                                                                                                                                                                                                                                                                                                                                                                                                                                                                                                                                                                                                                                                                                                                                                                                                                                                                                                                                                                                                                                                                                                                                                                                                                                                                                                                                                                                                                                                                                                                                                                                                                                                                                        | External Beeswax         | 1 x Washer           | Base Material: | Mild Steel     | ĺ |
| Base Material:                                                                                                                                                                                                                                                                                                                                                                                                                                                                                                                                                                                                                                                                                                                                                                                                                                                                                                                                                                                                                                                                                                                                                                                                                                                                                                                                                                                                                                                                                                                                                                                                                                                                                                                                                                                                                                                                                                                                                                                                                                                                                                                 | Mild Steel               | 1 x Fixing Screws    |                |                |   |