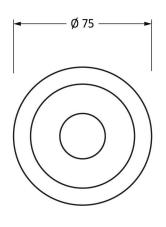

Please Note, due to the hand crafted nature of our products all measurements are approximate and should be used as a guide only.

| у,                                       |                                            |                                                      |                                  |                                            |  |
|------------------------------------------|--------------------------------------------|------------------------------------------------------|----------------------------------|--------------------------------------------|--|
| Product Information                      |                                            | Pack Contents                                        | Fixing Screws                    |                                            |  |
| Product Code:<br>Description:<br>Finish: | 92070<br>Regency Centre Door Knob<br>Black | 1 x Centre Door Knob<br>1 x Rose<br>1 x Black Washer | Size:<br>Type:<br>Base Material: | M10 x 90mm<br>Dome Head Bolt<br>Mild Steel |  |
| Base Material:                           | Mild Steel                                 | 1 x Fixing Screws                                    |                                  |                                            |  |