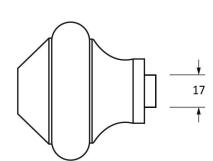

Please Note, due to the hand crafted nature of our products all measurements are approximate and should be used as a guide only.

| у,                                       |                                            |                                                      |                                  |                                            |  |
|------------------------------------------|--------------------------------------------|------------------------------------------------------|----------------------------------|--------------------------------------------|--|
| Product Information                      |                                            | Pack Contents                                        | Fixing Screws                    |                                            |  |
| Product Code:<br>Description:<br>Finish: | 92070<br>Regency Centre Door Knob<br>Black | 1 x Centre Door Knob<br>1 x Rose<br>1 x Black Washer | Size:<br>Type:<br>Base Material: | M10 x 90mm<br>Dome Head Bolt<br>Mild Steel |  |
| Base Material:                           | Mild Steel                                 | 1 x Fixing Screws                                    |                                  |                                            |  |