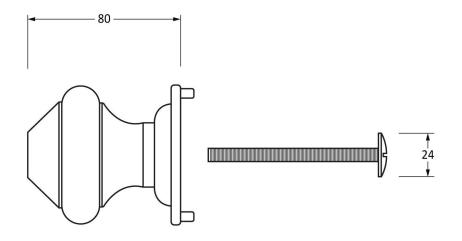

Please Note, due to the hand crafted nature of our products all measurements are approximate and should be used as a guide only.

| у,                                       |                                            |                                                      |                                  |                                            |  |
|------------------------------------------|--------------------------------------------|------------------------------------------------------|----------------------------------|--------------------------------------------|--|
| Product Information                      |                                            | Pack Contents                                        | Fixing Screws                    |                                            |  |
| Product Code:<br>Description:<br>Finish: | 92070<br>Regency Centre Door Knob<br>Black | 1 x Centre Door Knob<br>1 x Rose<br>1 x Black Washer | Size:<br>Type:<br>Base Material: | M10 x 90mm<br>Dome Head Bolt<br>Mild Steel |  |
| Base Material:                           | Mild Steel                                 | 1 x Fixing Screws                                    |                                  |                                            |  |