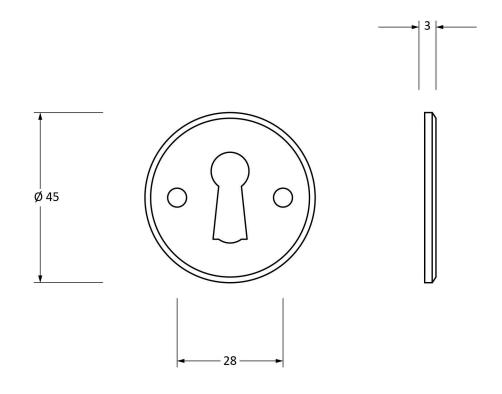

Please Note, due to the hand crafted nature of our products all measurements are approximate and should be used as a guide only.

| Product Information |                    | Pack Contents     | Fixing Screws  |                             |
|---------------------|--------------------|-------------------|----------------|-----------------------------|
| Product Code:       | 92071              | 1 x Escutcheon    | Size:          | Gauge 4 x 1/2" (3mm x 13mm) |
| Description:        | Regency Escutcheon | 2 x Fixing Screws | Type:          | Roundhead                   |
| Finish:             | External Beeswax   |                   | Finish:        | External Beeswax            |
| Base Material:      | Mild Steel         |                   | Base Material: | Stainless Steel             |
|                     |                    |                   |                |                             |