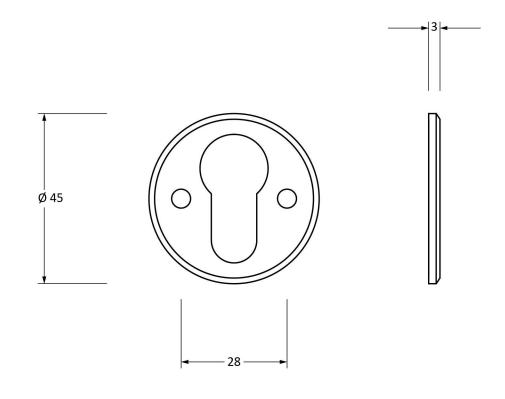

Please Note, due to the hand crafted nature of our products all measurements are approximate and should be used as a guide only.

|                     |                         |                   | -              |                               |
|---------------------|-------------------------|-------------------|----------------|-------------------------------|
| Product Information |                         | Pack Contents     | Fixing Screws  |                               |
| Product Code:       | 92073                   | 1 x Escutcheon    | Size:          | Gauge 6 x 3/4" (3.5mm x 19mm) |
| Description:        | Regency Euro Escutcheon | 2 x Fixing Screws | Type:          | Roundhead                     |
| Finish:             | External Beeswax        |                   | Finish:        | External Beeswax              |
| Base Material:      | Mild Steel              |                   | Base Material: | Stainless Steel               |
|                     |                         |                   |                |                               |