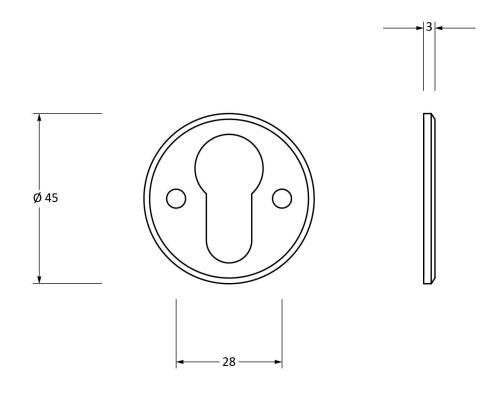

Please Note, due to the hand crafted nature of our products all measurements are approximate and should be used as a guide only.

| tion                    | Pack Contents                             | Fixing Screws                                                        |                                                                                          |
|-------------------------|-------------------------------------------|----------------------------------------------------------------------|------------------------------------------------------------------------------------------|
| 92074                   | 1 x Escutcheon                            | Size:                                                                | Gauge 6 x 3/4" (3.5mm x 19mm)                                                            |
| Regency Euro Escutcheon | 2 x Fixing Screws                         | Type:                                                                | Roundhead                                                                                |
| Black                   |                                           | Finish:                                                              | Black                                                                                    |
| Mild Steel              |                                           | Base Material:                                                       | Stainless Steel                                                                          |
|                         | 92074<br>Regency Euro Escutcheon<br>Black | 92074 1 x Escutcheon Regency Euro Escutcheon 2 x Fixing Screws Black | 92074 1 x Escutcheon Size: Regency Euro Escutcheon 2 x Fixing Screws Type: Black Finish: |