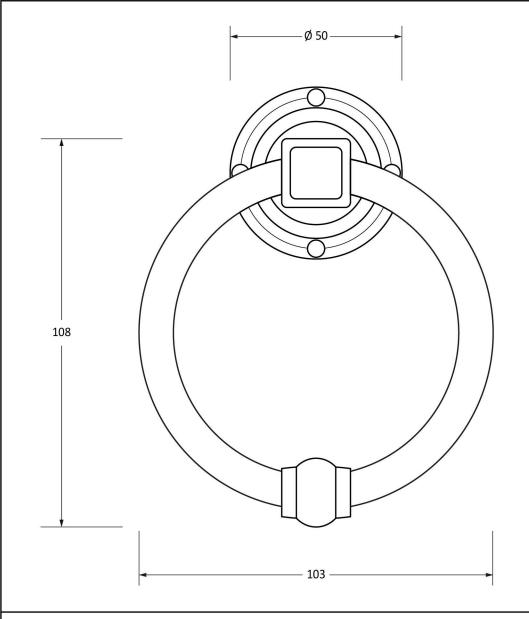

Please Note, due to the hand crafted nature of our products all measurements are approximate and should be used as a guide only.

| Trease Note, due to the hand chared nature of our products an intersact entries are approximate and should be used as a galact only. |                      |                                 |                |                           |   |
|--------------------------------------------------------------------------------------------------------------------------------------|----------------------|---------------------------------|----------------|---------------------------|---|
| Product Information                                                                                                                  |                      | Pack Contents                   | Fixing Screws  |                           | Γ |
| Product Code:                                                                                                                        | 92075                | 1 x Door Knocker                | Size:          | Gauge 8 x 1" (4mm x 25mm) | ĺ |
| Description:                                                                                                                         | Regency Door Knocker | 1 x Split Spindle (8mm x 110mm) | Type:          | Roundhead                 | ١ |
| Finish:                                                                                                                              | External Beeswax     | 1 x Split Spindle (8mm x 140mm) | Finish:        | External Beeswax          |   |
| Base Material:                                                                                                                       | Mild Steel           | 1 x Door Stud                   | Base Material: | Stainless Steel           | ١ |
|                                                                                                                                      |                      | 4 x Fixing Screws               |                |                           |   |