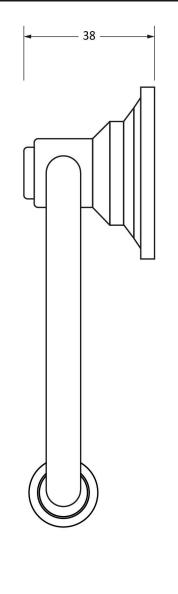

Please Note, due to the hand crafted nature of our products all measurements are approximate and should be used as a guide only.

| Trease Note, due to the hand chared nature of our products an intersact entries are approximate and should be used as a galact only. |                      |                                 |                |                           |   |
|--------------------------------------------------------------------------------------------------------------------------------------|----------------------|---------------------------------|----------------|---------------------------|---|
| Product Information                                                                                                                  |                      | Pack Contents                   | Fixing Screws  |                           | Γ |
| Product Code:                                                                                                                        | 92075                | 1 x Door Knocker                | Size:          | Gauge 8 x 1" (4mm x 25mm) | ĺ |
| Description:                                                                                                                         | Regency Door Knocker | 1 x Split Spindle (8mm x 110mm) | Type:          | Roundhead                 | ١ |
| Finish:                                                                                                                              | External Beeswax     | 1 x Split Spindle (8mm x 140mm) | Finish:        | External Beeswax          |   |
| Base Material:                                                                                                                       | Mild Steel           | 1 x Door Stud                   | Base Material: | Stainless Steel           | ١ |
|                                                                                                                                      |                      | 4 x Fixing Screws               |                |                           |   |