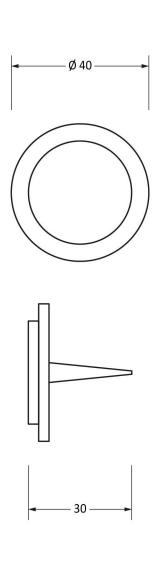

Please Note, due to the hand crafted nature of our products all measurements are approximate and should be used as a guide only.

| Trease Note, due to the hand chared nature of our products an intersact entries are approximate and should be used as a galact only. |                      |                                 |                |                           |   |
|--------------------------------------------------------------------------------------------------------------------------------------|----------------------|---------------------------------|----------------|---------------------------|---|
| Product Information                                                                                                                  |                      | Pack Contents                   | Fixing Screws  |                           | Γ |
| Product Code:                                                                                                                        | 92075                | 1 x Door Knocker                | Size:          | Gauge 8 x 1" (4mm x 25mm) | ĺ |
| Description:                                                                                                                         | Regency Door Knocker | 1 x Split Spindle (8mm x 110mm) | Type:          | Roundhead                 | ١ |
| Finish:                                                                                                                              | External Beeswax     | 1 x Split Spindle (8mm x 140mm) | Finish:        | External Beeswax          |   |
| Base Material:                                                                                                                       | Mild Steel           | 1 x Door Stud                   | Base Material: | Stainless Steel           | ١ |
|                                                                                                                                      |                      | 4 x Fixing Screws               |                |                           |   |