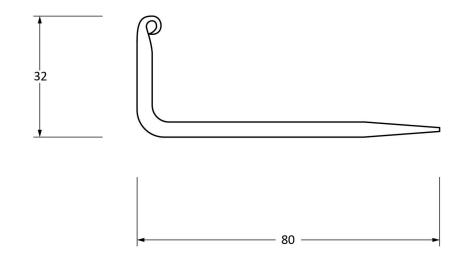

Please Note, due to the hand crafted nature of our products all measurements are approximate and should be used as a guide only.

| r lease Note, due to the hand charted hature of our products an measurements are approximate and should be used as a guide only. |                |               |               |   |
|----------------------------------------------------------------------------------------------------------------------------------|----------------|---------------|---------------|---|
| Product Information                                                                                                              |                | Pack Contents | Fixing Screws |   |
| Product Code:                                                                                                                    | 92078          | 1 x L Hook    |               |   |
| Description:                                                                                                                     | L Hook - Large |               |               | 1 |
| Finish:                                                                                                                          | Pewter         |               |               |   |
| Base Material:                                                                                                                   | Mild Steel     |               |               | l |