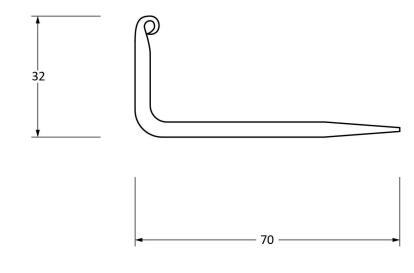

Please Note, due to the hand crafted nature of our products all measurements are approximate and should be used as a guide only.

| ricase Note, due to the hand crafted nature of our products an incasarements are approximate and should be used as a galac only. |                |               |               |   |
|----------------------------------------------------------------------------------------------------------------------------------|----------------|---------------|---------------|---|
| Product Information                                                                                                              |                | Pack Contents | Fixing Screws |   |
| Product Code:                                                                                                                    | 92080          | 1 x L Hook    |               |   |
| Description:                                                                                                                     | L Hook - Small |               |               |   |
| Finish:                                                                                                                          | Pewter         |               |               |   |
| Base Material:                                                                                                                   | Mild Steel     |               |               | ĺ |