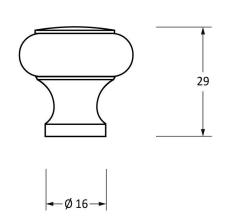

Please Note, due to the hand crafted nature of our products all measurements are approximate and should be used as a guide only.

| Product Information |                               | Pack Contents    | Fixing Screw   |                       |   |
|---------------------|-------------------------------|------------------|----------------|-----------------------|---|
| Product Code:       | 92099                         | 1 x Cabinet Knob | Size:          | M4 X 40mm             |   |
| Description:        | Regency Cupboard Knob - Small | 1 x Fixing Screw | Type:          | Slotted Machine Screw | l |
| Finish:             | Black                         |                  | Finish:        | Zinc Plating          | l |
| Base Material:      | Mild Steel                    |                  | Base Material: | Mild Steel            |   |
|                     |                               |                  |                |                       | ı |