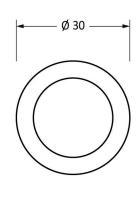

Please Note, due to the hand crafted nature of our products all measurements are approximate and should be used as a guide only.

| Product Information |                               | Pack Contents    | Fixing Screw   |                       |   |
|---------------------|-------------------------------|------------------|----------------|-----------------------|---|
| Product Code:       | 92099                         | 1 x Cabinet Knob | Size:          | M4 X 40mm             |   |
| Description:        | Regency Cupboard Knob - Small | 1 x Fixing Screw | Type:          | Slotted Machine Screw | l |
| Finish:             | Black                         |                  | Finish:        | Zinc Plating          | l |
| Base Material:      | Mild Steel                    |                  | Base Material: | Mild Steel            |   |
|                     |                               |                  |                |                       | ı |