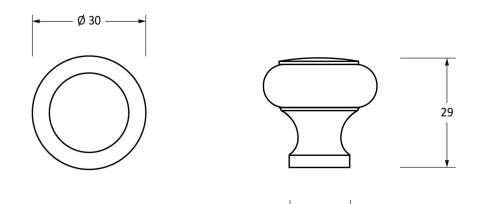

---Ø16--►

Please Note, due to the hand crafted nature of our products all measurements are approximate and should be used as a guide only.

| Product Information                                        |                                                                 | Pack Contents                        | Fixing Screw                                |                                                                  |                                                           |
|------------------------------------------------------------|-----------------------------------------------------------------|--------------------------------------|---------------------------------------------|------------------------------------------------------------------|-----------------------------------------------------------|
| Product Code:<br>Description:<br>Finish:<br>Base Material: | 92100<br>Regency Cupboard Knob - Small<br>Beeswax<br>Mild Steel | 1 x Cabinet Knob<br>1 x Fixing Screw | Size:<br>Type:<br>Finish:<br>Base Material: | M4 X 40mm<br>Slotted Machine Screw<br>Zinc Plating<br>Mild Steel | From the form the form the form the form the anvil.co.uk. |