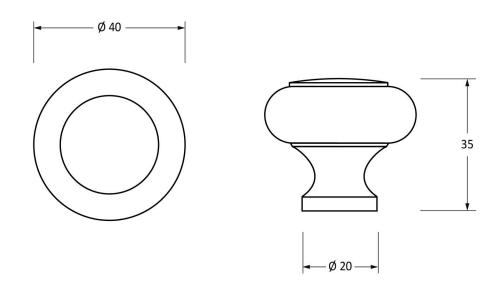

Please Note, due to the hand crafted nature of our products all measurements are approximate and should be used as a guide only.

| Product Information |                               | Pack Contents    | Fixing Screw   |                       |   |
|---------------------|-------------------------------|------------------|----------------|-----------------------|---|
| Product Code:       | 92101                         | 1 x Cabinet Knob | Size:          | M4 X 40mm             |   |
| Description:        | Regency Cupboard Knob - Large | 1 x Fixing Screw | Туре:          | Slotted Machine Screw | l |
| Finish:             | Black                         |                  | Finish:        | Zinc Plating          | l |
| Base Material:      | Mild Steel                    |                  | Base Material: | Mild Steel            | l |
|                     |                               |                  |                |                       | ı |