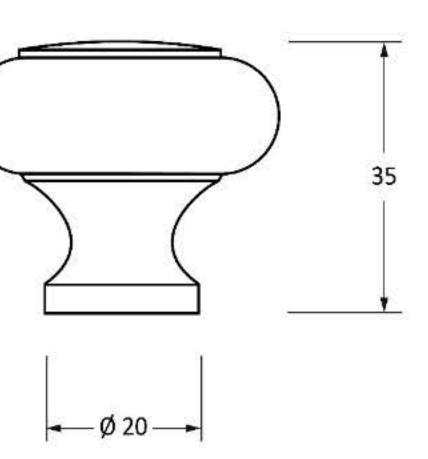

| Product Information                                        |                                                                 | Pack Contents                        | Fixing Screw                                | Fixing Screw                                                     |  |
|------------------------------------------------------------|-----------------------------------------------------------------|--------------------------------------|---------------------------------------------|------------------------------------------------------------------|--|
| Product Code:<br>Description:<br>Finish:<br>Base Material: | 92102<br>Regency Cupboard Knob - Large<br>Beeswax<br>Mild Steel | 1 x Cabinet Knob<br>1 x Fixing Screw | Size:<br>Type:<br>Finish:<br>Base Material: | M4 X 40mm<br>Slotted Machine Screw<br>Zinc Plating<br>Mild Steel |  |
| base material.                                             | Wind Steel                                                      |                                      | Dase Material.                              | Wild Steel                                                       |  |