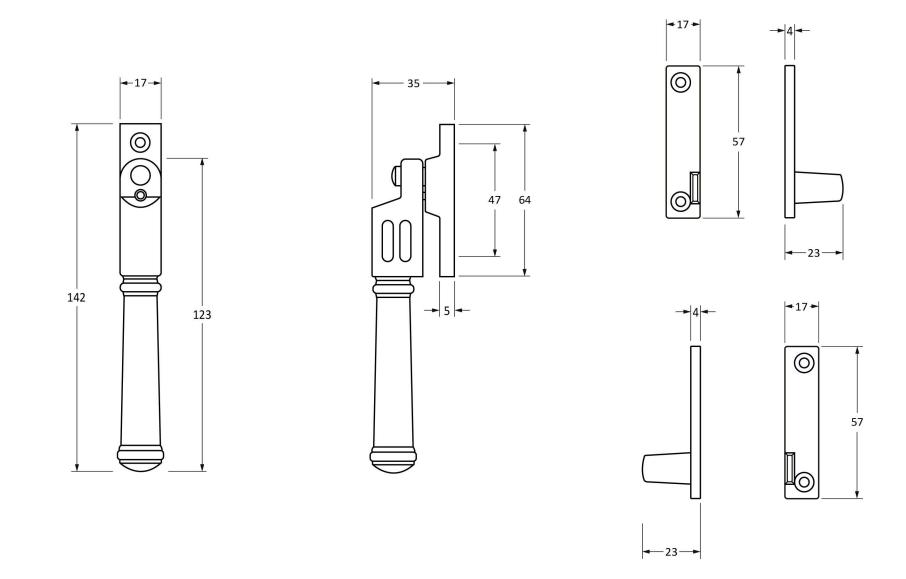

Please Note, due to the hand crafted nature of our products all measurements are approximate and should be used as a guide only.

| Product Information                                        |                                                                               | Pack Contents                                                                                 | Fixing Screws                               |                                                                        |                                                          |
|------------------------------------------------------------|-------------------------------------------------------------------------------|-----------------------------------------------------------------------------------------------|---------------------------------------------|------------------------------------------------------------------------|----------------------------------------------------------|
| Product Code:<br>Description:<br>Finish:<br>Base Material: | 92103<br>Regency Night Vent Locking<br>Window Fastener<br>Black<br>Mild Steel | 1 x Window Fastener<br>1 x LH Keep<br>1 x RH Keep<br>1 x Steel Allen Key<br>4 x Fixing Screws | Size:<br>Type:<br>Finish:<br>Base Material: | Gauge 8 x 3/4" (4mm x 19mm)<br>Countersunk<br>Black<br>Stainless Steel | From the form the form the form the from the anvil.co.uk |