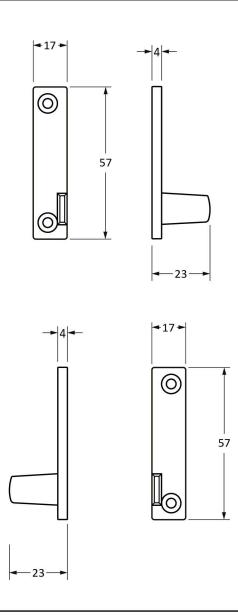

Please Note, due to the hand crafted nature of our products all measurements are approximate and should be used as a guide only.

|                     | "                          | 7/ N                | 1961           | 557                         |
|---------------------|----------------------------|---------------------|----------------|-----------------------------|
| Product Information |                            | Pack Contents       | Fixing Screws  |                             |
| Product Code:       | 92104                      | 1 x Window Fastener | Size:          | Gauge 8 x 3/4" (4mm x 19mm) |
| Description:        | Regency Night Vent Locking | 1 x LH Keep         | Type:          | Countersunk                 |
|                     | Window Fastener            | 1 x RH Keep         | Finish:        | External Beeswax            |
| Finish:             | External Beeswax           | 1 x Steel Allen Key | Base Material: | Stainless Steel             |
| Base Material:      | Mild Steel                 | 4 x Fixing Screws   |                |                             |