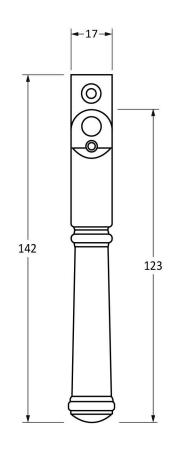

Please Note, due to the hand crafted nature of our products all measurements are approximate and should be used as a guide only.

|                     | "                          | 7/ N                | 1961           | 557                         |
|---------------------|----------------------------|---------------------|----------------|-----------------------------|
| Product Information |                            | Pack Contents       | Fixing Screws  |                             |
| Product Code:       | 92104                      | 1 x Window Fastener | Size:          | Gauge 8 x 3/4" (4mm x 19mm) |
| Description:        | Regency Night Vent Locking | 1 x LH Keep         | Type:          | Countersunk                 |
|                     | Window Fastener            | 1 x RH Keep         | Finish:        | External Beeswax            |
| Finish:             | External Beeswax           | 1 x Steel Allen Key | Base Material: | Stainless Steel             |
| Base Material:      | Mild Steel                 | 4 x Fixing Screws   |                |                             |