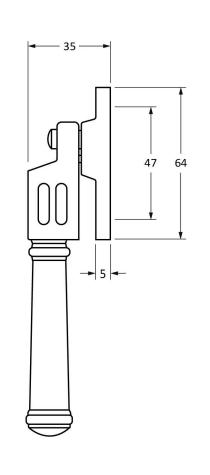

Please Note, due to the hand crafted nature of our products all measurements are approximate and should be used as a guide only.

|                     | "                          | 7/ N                | 1961           | 557                         |
|---------------------|----------------------------|---------------------|----------------|-----------------------------|
| Product Information |                            | Pack Contents       | Fixing Screws  |                             |
| Product Code:       | 92104                      | 1 x Window Fastener | Size:          | Gauge 8 x 3/4" (4mm x 19mm) |
| Description:        | Regency Night Vent Locking | 1 x LH Keep         | Type:          | Countersunk                 |
|                     | Window Fastener            | 1 x RH Keep         | Finish:        | External Beeswax            |
| Finish:             | External Beeswax           | 1 x Steel Allen Key | Base Material: | Stainless Steel             |
| Base Material:      | Mild Steel                 | 4 x Fixing Screws   |                |                             |