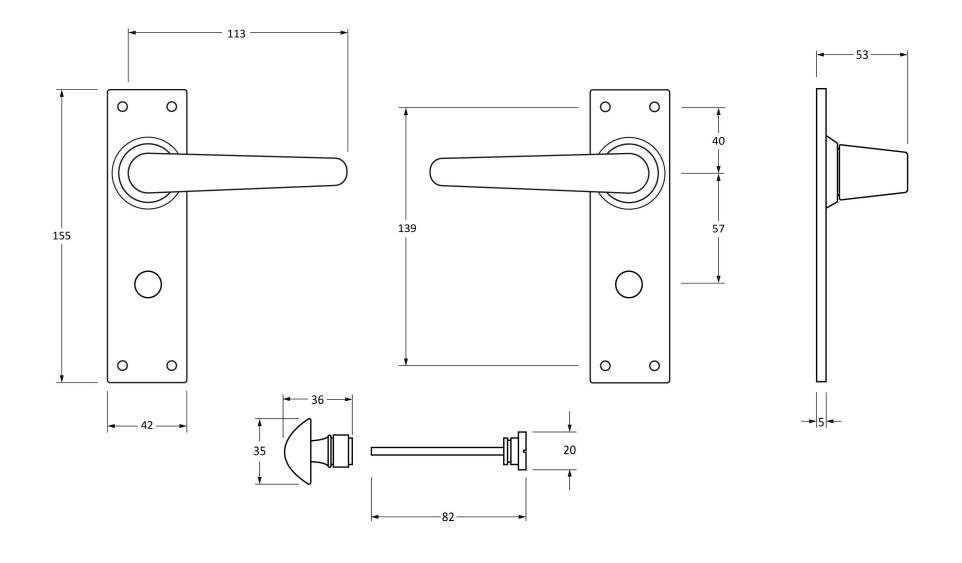

Please Note, due to the hand crafted nature of our products all measurements are approximate and should be used as a guide only.

| Product Information                                                                                   | Pack Contents                                                                                                                   | Fixing Screws                               |                                                               |  |
|-------------------------------------------------------------------------------------------------------|---------------------------------------------------------------------------------------------------------------------------------|---------------------------------------------|---------------------------------------------------------------|--|
| Product Code: 92161  Description: Deluxe Lever Bathroom Set  Finish: Black  Base Material: Mild Steel | 2 x Handles 1 x Thumbturn 1 x Split Spindle (8mm x 110mm) 1 x Split Spindle (8mm x 140mm) 1 x Steel Allen Key 8 x Fixing Screws | Size:<br>Type:<br>Finish:<br>Base Material: | Gauge 6 x 1" (3.5mm x 25mm) Countersunk Black Stainless Steel |  |