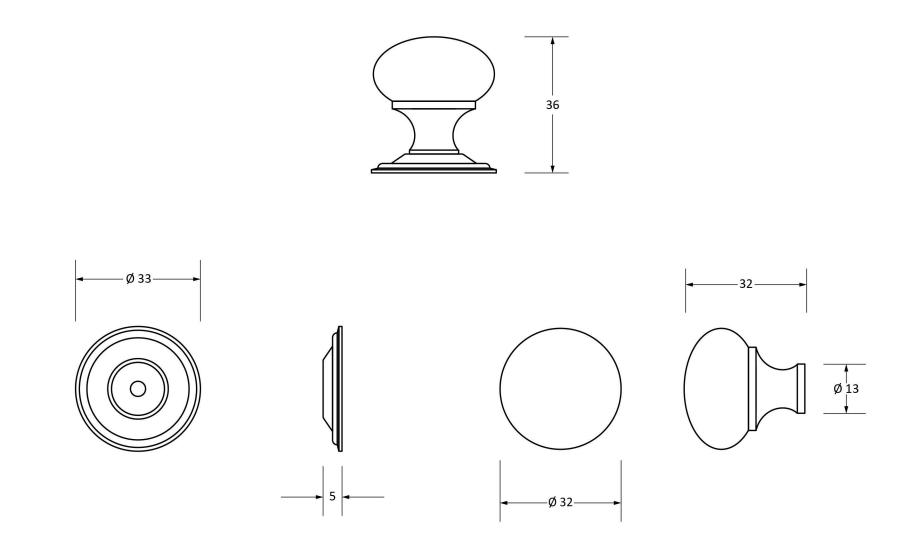

Please Note, due to the hand crafted nature of our products all measurements are approximate and should be used as a guide only.

| Product Information                                        |                                                                   | Pack Contents                                            | Fixing Screw                                |                                                                                       |                                               |
|------------------------------------------------------------|-------------------------------------------------------------------|----------------------------------------------------------|---------------------------------------------|---------------------------------------------------------------------------------------|-----------------------------------------------|
| Product Code:<br>Description:<br>Finish:<br>Base Material: | 93032<br>Mushroom Cabinet Knob - 32mm<br>Polished Chrome<br>Brass | 1 x Cabinet Knob<br>1 x Cabinet Rose<br>2 x Fixing Screw | Size:<br>Type:<br>Finish:<br>Base Material: | 1 x M4 X 45mm<br>1 x M4 x 25mm<br>Slotted Machine Screw<br>Zinc Plating<br>Mild Steel | From the <b>t</b><br>www.from the anvil.co.uk |